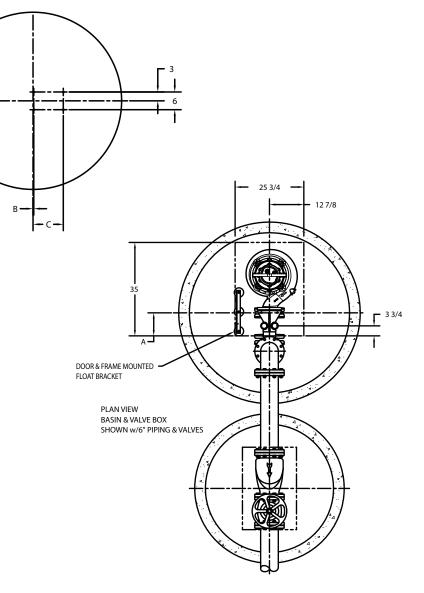

| MIN. SUMP<br>DIA.                 | MIN. VALVE<br>BOX DIA. | PIPING<br>SIZE | А     | В  | С   |
|-----------------------------------|------------------------|----------------|-------|----|-----|
| 5' - 0"                           | 4' - 0"                | 4″             | 8-5/8 | 0″ | 10″ |
| 5' - 0"                           | 4' - 0"                | 6″             | 8-5/8 | 0″ | 10″ |
| 5′ - 6″                           | 4'-6"                  | 8″             | 8-5/8 | 0″ | 10″ |
| * 3SC requires a 3″ X 4″ adapter. |                        |                |       |    |     |