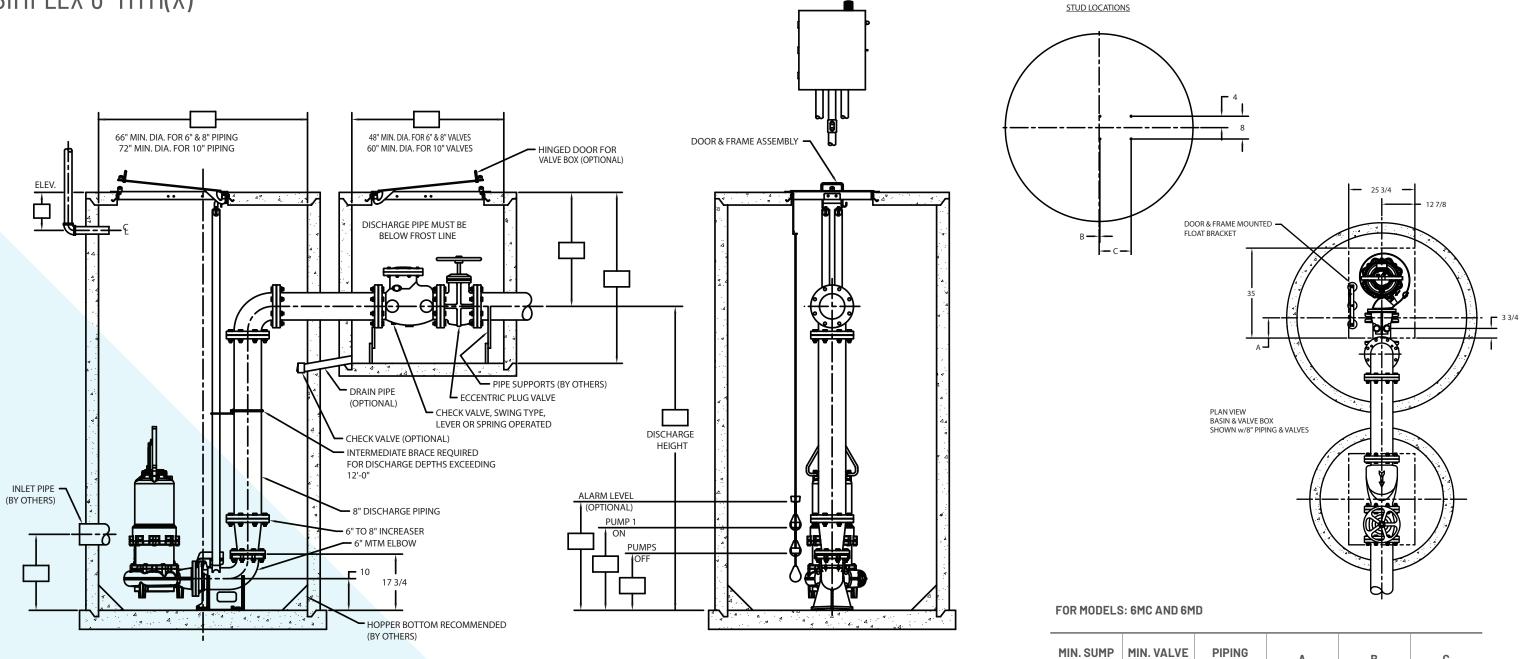

## SUBMERSIBLE SOLIDS HANDLING PUMP SIMPLEX 6" MTM(X)

1101 Myers Parkway Ashland, OH 44805 Ph: 855.274.8948 Fx: 800.426.9446

490 Pinebush Rd., Unit 4 Cambridge, Ontario N1T 0A5, Canada Ph: 800.363.7867 Fx: 888.606.5484

MY12702 (01-08-24)

| MIN. VALVE<br>BOX DIA. | PIPING<br>SIZE | А     | В  | С   |
|------------------------|----------------|-------|----|-----|
| 4'-0"                  | 6″             | 7-7/8 | 0″ | 11″ |
| 4' - 0"                | 8″             | 7-7/8 | 0″ | 11″ |
| 5' - 0"                | 10″            | 7-7/8 | 0″ | 11″ |