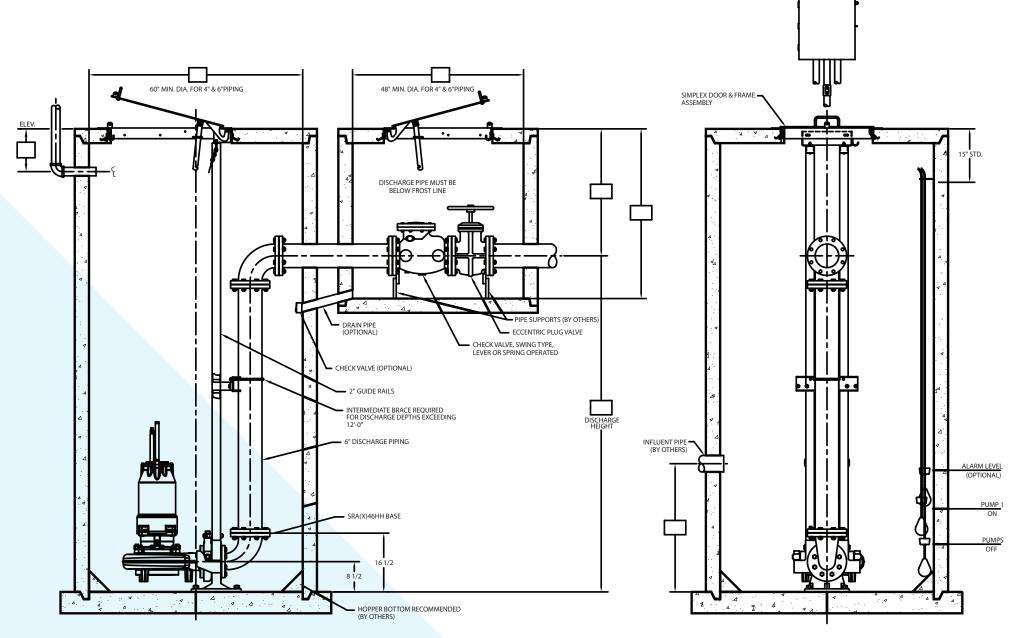

## SUBMERSIBLE SOLIDS HANDLING PUMP

SIMPLEX SRA(X)44HH AND SRA(X)46HH

FOR MODELS: \*3SC, 4HC, 4SD, AND 4HD

| MIN. SUMP<br>DIA. | MIN. VALVE<br>BOX DIA. | PIPING<br>SIZE | Α      | В  | С       |
|-------------------|------------------------|----------------|--------|----|---------|
| 5'-0"             | 4'-0"                  | 4"             | 11-1/8 | 1" | 12-1/2" |
| 5' - 0"           | 4'-0"                  | 6″             | 10-1/8 | 0" | 11-1/2" |