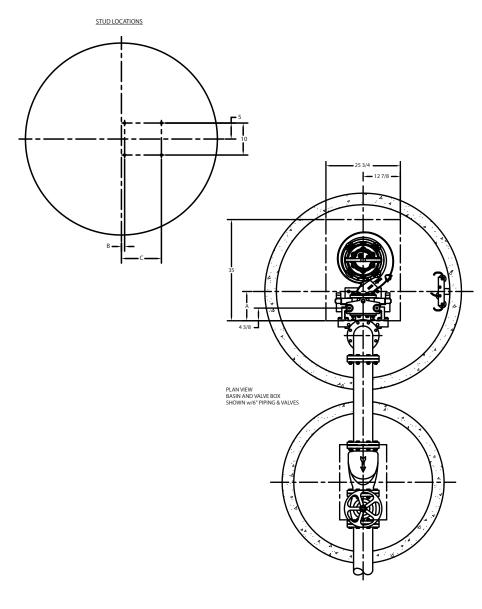

## SUBMERSIBLE SOLIDS HANDLING PUMP

SIMPLEX SRA(X)44HH AND SRA(X)46HH

FOR MODELS: \*3SC, 4HC, 4SD, AND 4HD

| MIN. SUMP<br>DIA. | MIN. VALVE<br>BOX DIA. | PIPING<br>SIZE | Α      | В  | С       |
|-------------------|------------------------|----------------|--------|----|---------|
| 5'-0"             | 4'-0"                  | 4"             | 11-1/8 | 1" | 12-1/2" |
| 5' - 0"           | 4'-0"                  | 6″             | 10-1/8 | 0" | 11-1/2" |

\* 3SC requires a 3" X 4" adapter.

1101 Myers Parkway Ashland, OH 44805 Ph: 855.274.8948 Fx: 800.426.9446 490 Pinebush Rd., Unit 4 Cambridge, Ontario N1T 0A5, Canada Ph: 800.363.7867

nada

pentair.com/myers