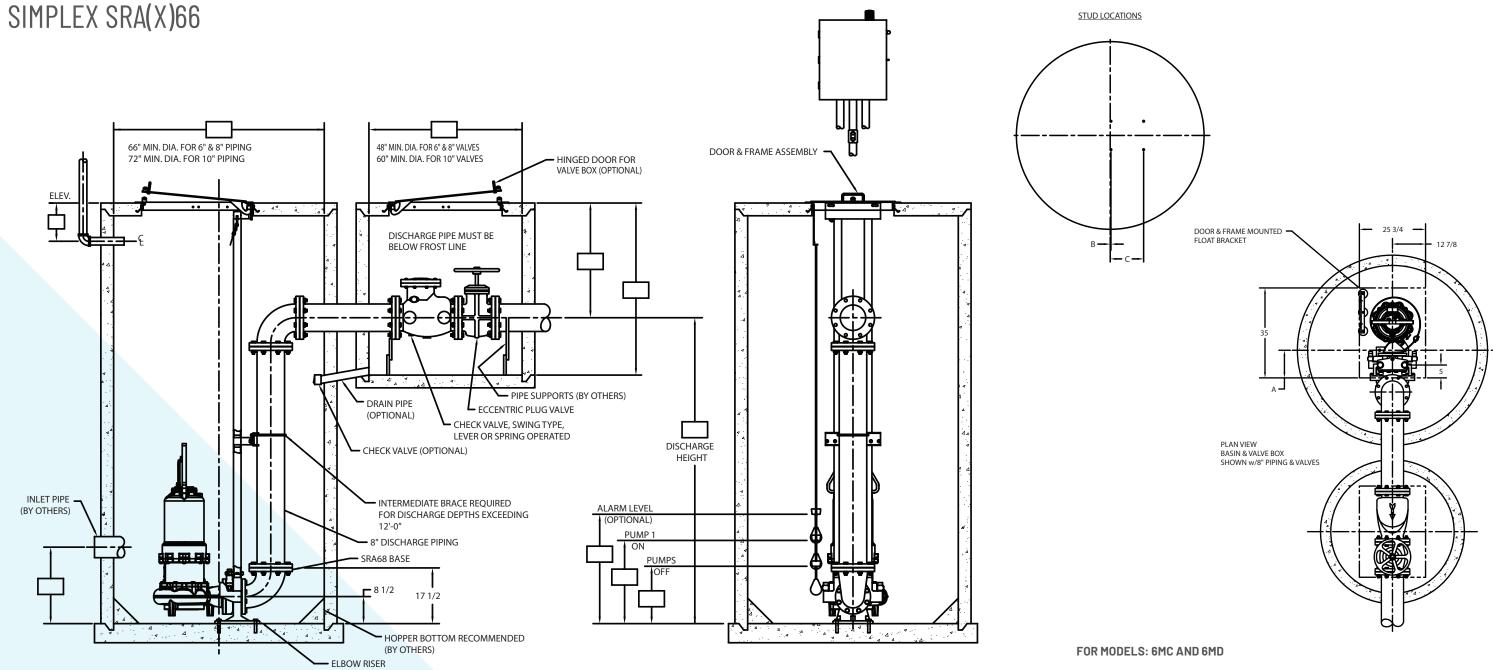

| MIN. SUMP<br>DIA. | MIN. VALVE<br>BOX DIA. | PIPING<br>SIZE | А      | В  | С       |
|-------------------|------------------------|----------------|--------|----|---------|
| 5′ - 6″           | 4'-0"                  | 6″             | 10-3/4 | 0″ | 11-1/2″ |
| 5′ - 6″           | 4' - 0"                | 8″             | 10-3/4 | 0″ | 11-1/2″ |
| 6'-0"             | 5' - 0"                | 10″            | 10-3/4 | 0″ | 11-1/2″ |