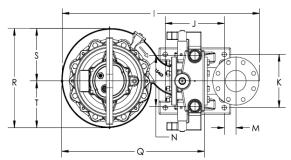

## **SRA(X)44HH RAIL SYSTEM** 4HD MODEL PUMP

| ITEM | DIMENSION |
|------|-----------|
| D    | 15″       |
| I    | 38-1/2″   |
| J    | 11-1/2″   |
| К    | 10″       |
| L    | 8″        |
| Μ    | 2-1/4″    |
| Ν    | 9-1/2″    |
| Р    | 42-9/16″  |
| Q    | 27-13/16″ |
| R    | 18-5/8″   |
| S    | 9-7/8″    |
| т    | 8-3/4″    |
| U    | 5″        |
| V    | 4-5/8″    |
| W    | 8-1/2″    |

All dimensions in inches.

1101 Myers Parkway Ashland, OH 44805 Ph: 855.274.8948 Fx: 800.426.9446 490 Pinebush Rd., Unit 4 Cambridge, Ontario N1T 0A5, Canada Ph: 800.363.7867 Fx: 888.606.5484 pentair.com/myers