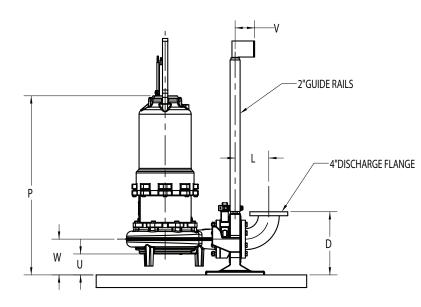

## **SRA(X)44HH RAIL SYSTEM** 4HD MODEL PUMP

| ITEM | DIMENSION |
|------|-----------|
| D    | 15″       |
| I    | 38-1/2″   |
| J    | 11-1/2″   |
| К    | 10″       |
| L    | 8″        |
| Μ    | 2-1/4″    |
| Ν    | 9-1/2″    |
| Р    | 42-9/16″  |
| Q    | 27-13/16″ |
| R    | 18-5/8″   |
| S    | 9-7/8″    |
| т    | 8-3/4″    |
| U    | 5″        |
| V    | 4-5/8″    |
| W    | 8-1/2″    |

All dimensions in inches.

1101 Myers Parkway Ashland, OH 44805 Ph: 855.274.8948 Fx: 800.426.9446 490 Pinebush Rd., Unit 4 Cambridge, Ontario N1T 0A5, Canada Ph: 800.363.7867 Fx: 888.606.5484 pentair.com/myers