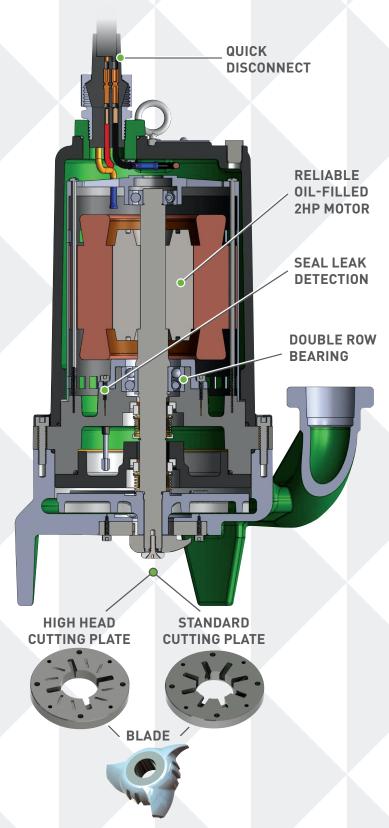

#### OPTIONAL QUICK DISCONNECT CORD

- Field serviceable
- Specifiable

#### **DOUBLE ROW BEARING**

- Increased durability
- Absorbs both axial and radial loads

#### **SEAL LEAK DETECTION**

- True early warning system
- Located in the seal chamber

### **INNOVATIVE CUTTING TECHNOLOGY**

- Inlet slots designed on the cutting plate to reduce solids to a fine slurry
- Improved torque efficiency
- New blade geometry creates incremental cutting action, providing string guard protection