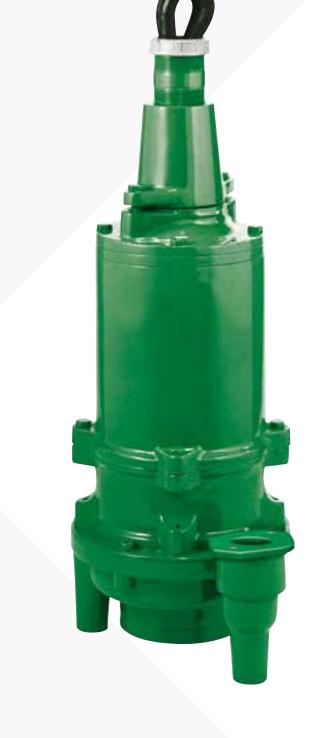

## 2 hp Submersible Grinders

Myers grinders offer a variety of centrifugal and semi-positive displacement models to generate dependable performance over a wide range of flow and head conditions.

MG200

WGL20