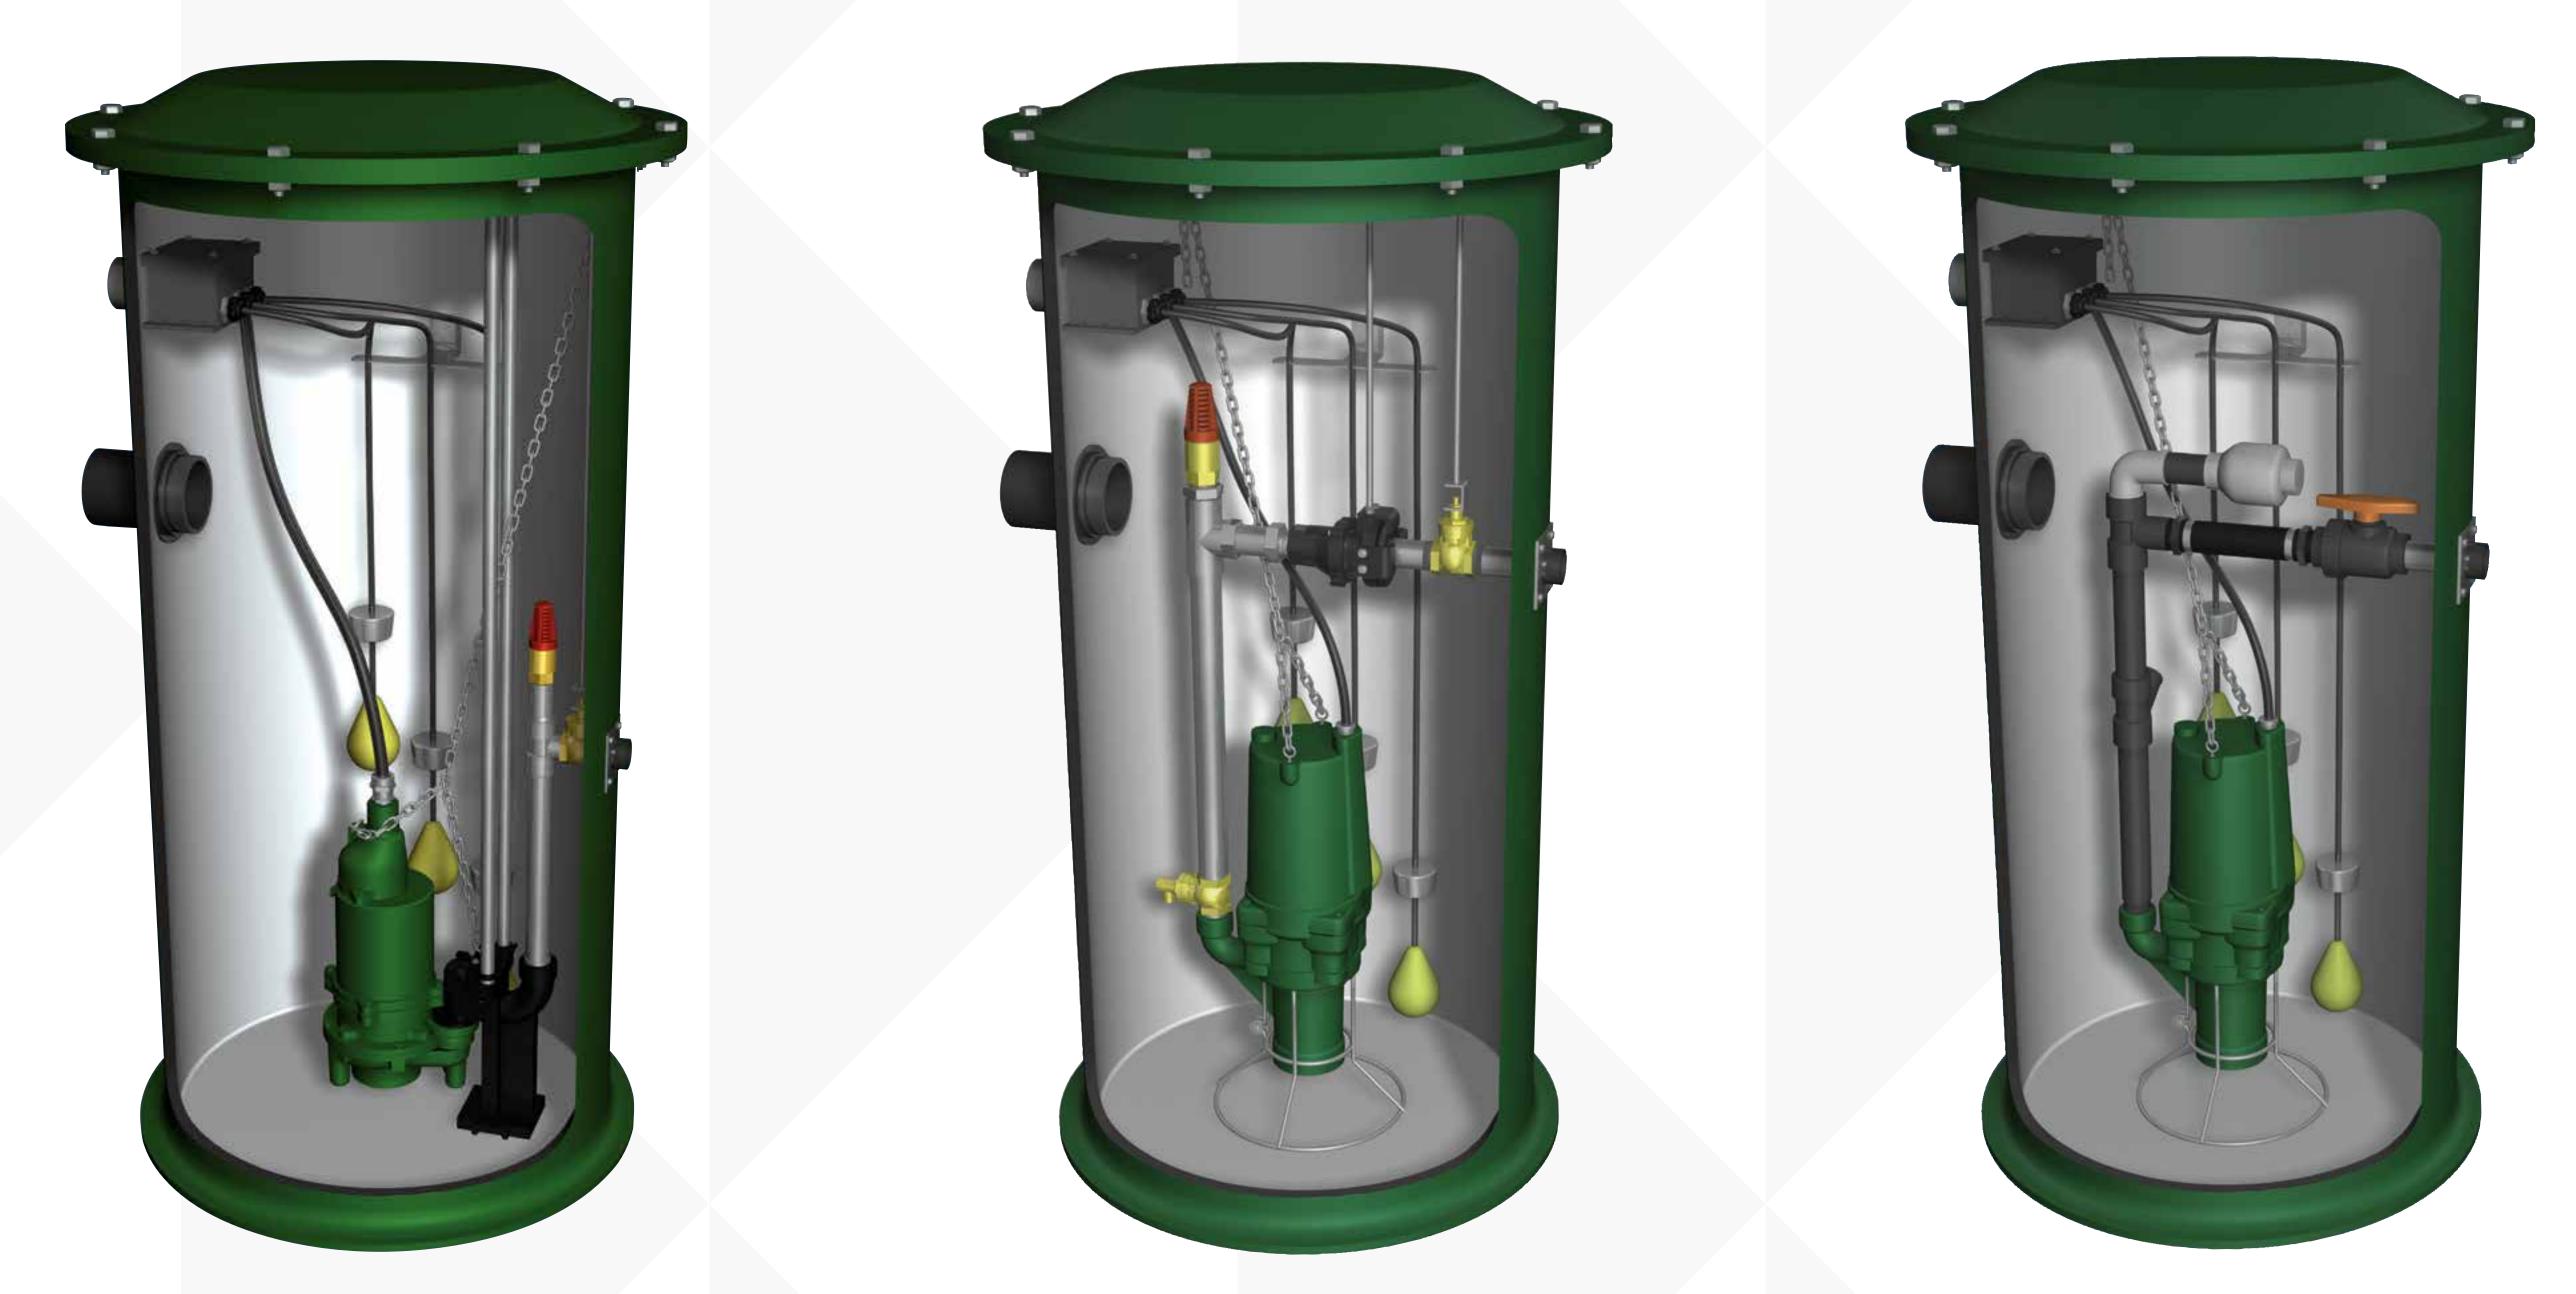

SRA SYSTEMS

Liftout rail system using a cast iron discharge elbow with integrated ball check valve.

**SFA SYSTEMS** Flexible piping system with slip fit discharge connection.

#### SHA SYSTEMS

Factory assembled discharge piping with single union ball valve disconnect.

## Standard Features & Benefits

- 24" fiberglass basin (other sizes available)
- UV resistant basin and lid
- Built-in anti-siphon protection
- NEMA 6 JBox

- Weighted float switches
- Slip-fit connection ball check valve
- Pressure-relief valve on MGPD200 models only