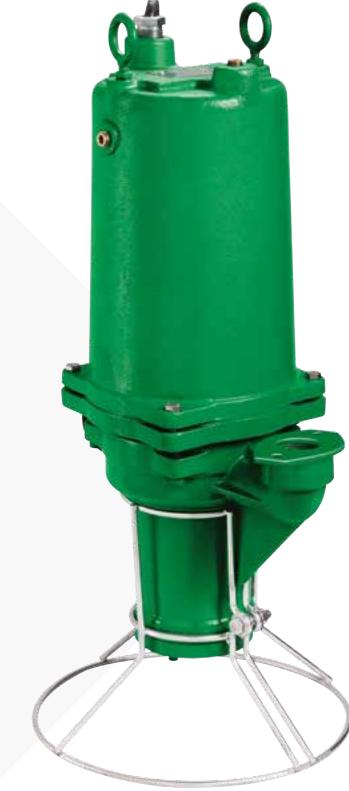

## 2 hp Submersible Grinders

Myers grinders offer a variety of centrifugal and semi-positive displacement models to generate dependable performance over a wide range of flow and head conditions.

MG200

WGL20