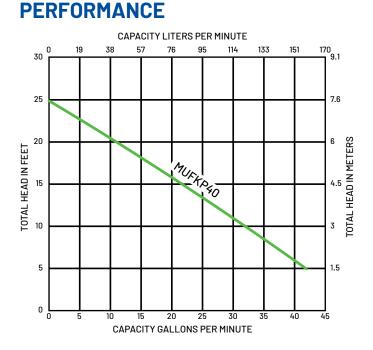

### **SPECIFICATIONS**

| Model #         | MUFKP40          |
|-----------------|------------------|
| HP              | 4/10             |
| Amps (FLA)      | 3                |
| Volts           | 115              |
| Max. Lift       | 25′ (7.6 m)      |
| Max. Flow       | 41 GPM (155 LPM) |
| Cord Length     | 15′(4.5 m)       |
| Discharge       | 1-1/4" (31.8 mm) |
| Solids Handling | 1/4" (6.4 mm)    |