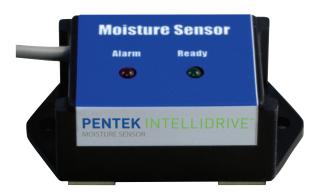

#### SYSTEM OVERVIEW

- When the sensor is dry and the system has power, the green "Ready" indicator will be illuminated (Fig. 1).
- The red "Alarm" indicator light will illuminate if water is touching both detection points on the bottom of the Moisture Sensor (Fig. 2). The Moisture Sensor can be automatically reset by wiping of the sensors on the bottom of the unit.
- When the Moisture Sensor is dry, the green "Ready" indicator will illuminate (Fig.
  3). The PENTEK INTELLIDRIVE must be "Reset" to return to normal operation.

Fig. 1: Green "Ready" indicator illuminated.

Fig. 2: Red "Alarm" indicator is illuminated if water is touching the two detection points on the bottom of the Moisture Sensor.

Fig. 3: Green "Ready" indicator illuminated.