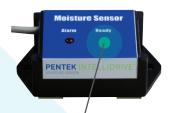

#### SYSTEM OVERVIEW

- When the sensor is dry and the system has power, the green "Ready" indicator will be illuminated (Fig. 1).
- The red "Alarm" indicator light will illuminate if water is touching both detection points on the bottom of the Moisture Sensor (Fig. 2). The Moisture Sensor can be automatically reset by wiping of the sensors on the bottom of the unit.
- When the Moisture Sensor is dry, the green "Ready" indicator will illuminate (Fig.
  3). The PENTEK INTELLIDRIVE must be "Reset" to return to normal operation.

Fig. 1: Green "Ready" indicator illuminated.

Fig. 2: Red "Alarm" indicator is illuminated if water is touching the two detection points on the bottom of the Moisture Sensor.

Fig. 3: Green "Ready" indicator illuminated.