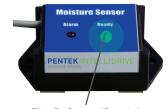

#### SYSTEM OVERVIEW

- When the sensor is dry and the system has power, the green "Ready" indicator will be illuminated (Fig. 1).
- The red "Alarm" indicator light will illuminate if water is touching both detection points on the bottom of the Moisture Sensor (Fig. 2). The Moisture Sensor can be automatically reset by wiping of the sensors on the bottom of the unit.
- When the Moisture Sensor is dry, the green "Ready" indicator will illuminate (Fig.
  3). The PENTEK INTELLIDRIVE must be "Reset" to return to normal operation.

Fig. 1: Green "Ready" indicator illuminated.

Fig. 2: Red "Alarm" indicator is illuminated if water is touching the two detection points on the bottom of the Moisture Sensor.

Fig. 3: Green "Ready" indicator illuminated.