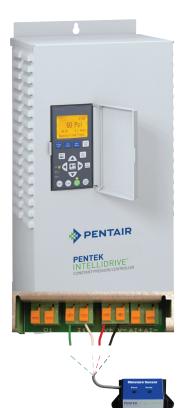

#### **APPLICATIONS**

The VFD-WS Moisture Sensor is designed to connect to, and shut off, the PENTEK INTELLIDRIVE $^{\text{TM}}$  if water is detected.