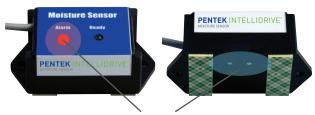

#### SYSTEM OVERVIEW

- When the sensor is dry and the system has power, the green "Ready" indicator will be illuminated (Fig. 1).
- The red "Alarm" indicator light will illuminate if water is touching both detection points on the bottom of the Moisture Sensor (Fig. 2). The Moisture Sensor can be automatically reset by wiping of the sensors on the bottom of the unit.
- When the Moisture Sensor is dry, the green "Ready" indicator will illuminate (Fig.
  3). The PENTEK INTELLIDRIVE must be "Reset" to return to normal operation.

Fig. 1: Green "Ready" indicator illuminated.

Fig. 2: Red "Alarm" indicator is illuminated if water is touching the two detection points on the bottom of the Moisture Sensor.

Fig. 3: Green "Ready" indicator illuminated.