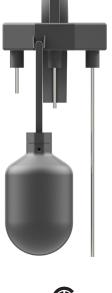

# **ELEVATOR PUMP CONTROL SYSTEM**

## **EPC SERIES**

The EPC-115 Series Elevator Pump Control System provides water detection pumping, monitoring, and alarm notification for oil/in applications where oil and hydrocarbons are prohibited from being released into the environment. The elevator pump control activates the pump for removal of water from elevator pits in accordance with ASME17.1. The control also shuts down the pump before discharging harmful substances.

#### **APPLICATIONS**

For use in garages, elevator sump pits, transformer vaults, and substations.









#### **FEATURES**

- Control Panel: Control panel with separate pump and control circuits, Type 4X, Indoor/Outdoor enclosure.
- Easy Installation: Plug-in for quick and easy installation, one pre-set sensor, no field adjustment necessary. Easy clamp-mount installation, with plug-in ready wiring.
- Multiple Indicator Lights: Power on, pump run, high water, and high oil indicators.
- Compliant with ASME 17.1 and local building and safety codes.

#### **SPECIFICATIONS**

#### Sensor:

Housing: ABS housing

◆ **Probe:** Stainless steel,

◆ Float: PVC

#### **Control Panel:**

◆ **Enclosure:** Type 4X indoor/outdoor

◆ **Power Cord:** 6′, SJT, 120 VAC

• Receptacle: 120 VAC, 15 Amp

 Local Alarm: Audible 95 db at 2'. Visual red and green LEDs

## Remote Alarm Panel (Optional):

Enclosure: T