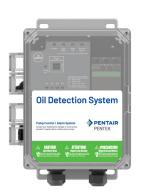

#### **FEATURES**

- Control Panel: Control panel with separate pump and control circuits, Type 4X, Indoor/Outdoor enclosure.
- Easy Installation: Plug-in for quick and easy installation, one pre-set sensor, no field adjustment necessary. Easy clamp-mount installation, with plug-in ready wiring.
- Multiple Indicator Lights: Power on, pump run, high water, and high oil indicators.
- Compliant with ASME 17.1 and local building and safety codes.

#### **Control Panel:**

◆ **Enclosure:** Type 4X indoor/outdoor

◆ **Power Cord:** 6′, SJT, 120 VAC

• Receptacle: 120 VAC, 15 Amp

 Local Alarm: Audible 95 db at 2'. Visual red and green LEDs