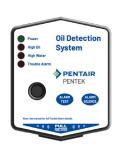

## Remote Alarm Panel (Optional):

Enclosure: Type 1

Power Cord: Plug-in transformer, 120 VAC

Backup Power: 9 VDC battery backup.

Audible Alarm: 85 db at 10' buzzer, auto test/reset

◆ Visual Alarm: Red and green LEDs