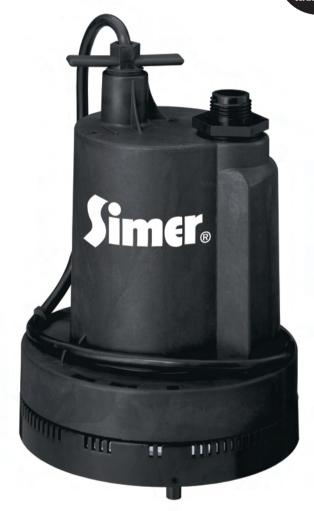

## PORTABLE/SUBMERSIBLE UTILITY PUMP

- Portable and versatile
- Rugged body resists corrosion and impact
- Self cleaning screen reduces maintenance
- Easy to use includes 8' power cord and garden hose adapter
- Cord wrap feature for organized storage and portability