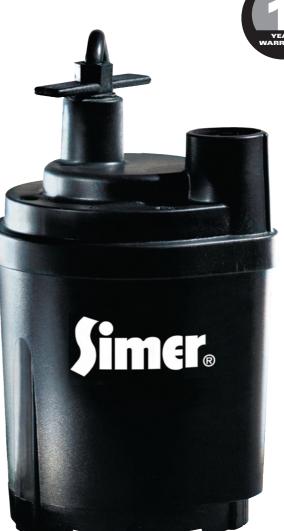

### **UTILITY PUMPS**

**MODEL 2325** 

# HEAVY-DUTY PROFESSIONAL UTILITY PUMP

## MODEL 2325 1/4 HP

- Portable and lightweight for general dewatering in window wells, basements, rooftops and more
- Rugged thermoplastic body resists corrosion, impact, stress and heat
- Easy to use includes 8' power cord and garden hose adapter