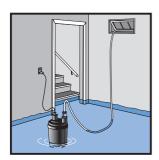

## MODEL 2325 1/4 HP

- Portable and lightweight for general dewatering in window wells, basements, rooftops and more
- Rugged thermoplastic body resists corrosion, impact, stress and heat
- Easy to use includes 8' power cord and garden hose adapter