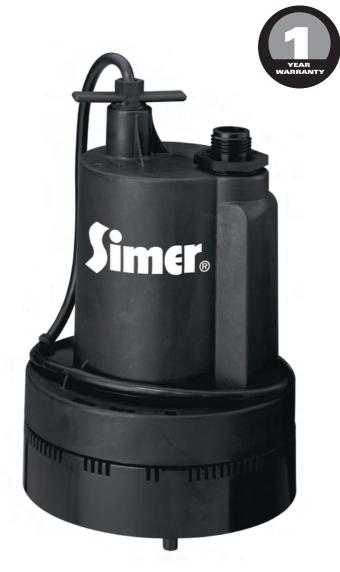

**UTILITY PUMPS** 

MODEL 2355

## MODEL 2355 1/3 HP

- Portable and versatile can be used in a variety of areas: wells, basements, rooftops, etc.
- Rugged body resists corrosion and impact
- Powerful motor with automatic thermal overload protection
- Self cleaning screen reduces maintenance
- Easy to use includes 8' power cord and garden hose adaptor

## **PERFORMANCE**

|       |     |          | Discharge Height Above Pumping Level (GPH) |      |      |      |     |     |  |
|-------|-----|----------|--------------------------------------------|------|------|------|-----|-----|--|
| Model | HP  | Warranty | 0                                          | 5'   | 10'  | 15'  | 20' | 25' |  |
| 2355  | 1/3 | 1-year   | 2160                                       | 1740 | 1620 | 1260 | 720 | 60  |  |

## **ORDERING INFORMATION**

| Model | UPC             | Carton (L x W x H)     | Cube | Pallet Qty. | Weight |  |
|-------|-----------------|------------------------|------|-------------|--------|--|
| 2355  | 0 17561 51512 6 | 7.35" x 7.35" x 13.19" | .437 | 90          | 9 lbs. |  |