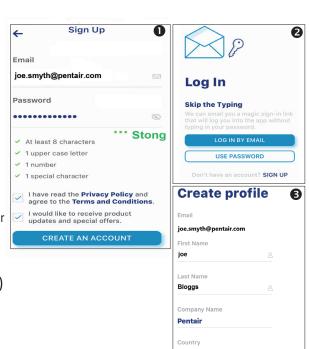

## 1. Sign Up, Create Your Pentair Home Account

- Open the Pentair Home app icon from your smart device. The Pentair welcome screens will display. Tap SKIP to go to Login screen or press NEXT to scroll through the screens.
- The Login screen displays. Tap SIGN UP at the bottom of the screen. If you have a Pentair account, enter your Email address and password.
- On the SIGN UP screen enter your Email address and a strong Password. (! # \$ & '() \* + Comma ?: = ? @ [ ] space are acceptable password special characters. All Green check marks meets the strong password requirements.
- Tap the check box next to "I have read the Privacy Policy and agree to the Terms and Services". Tap the Pentair Communications Box to receive marketing emails from Pentair.
- Tap CREATE AN ACCOUNT. Tap SEND VERIFICATION to send a verification Email to your provided Email account. You will receive an Email from no-reply@verificationemail.com. Select Verify Email Address to confirm your account. A message is displayed indicating your registration has been confirmed. Proceed to the Login screen by pressing LOGIN in the top right of the screen. If you do not receive a verification Email, check the Email information and tap RESEND VERIFICATION.

## 2. Create Your Account Profile (Login to Pentair Home for the first time)

- The Create Profile screen will display. Enter your name, phone number and pool location.
- Tap STANDARD or METRIC tab to choose which units the app will display.
- Press SAVE to save profile entries. The Account Dashboard screen will display.
- Continue to "Pairing and Connecting to Your WiFi Home Network" on back page.