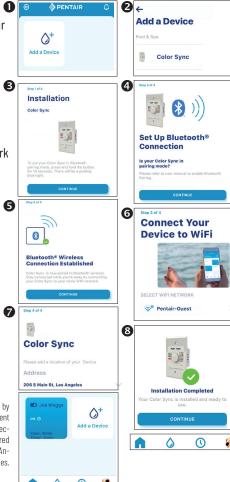

### 3. Pairing and Connecting to Your WiFi Home Network

- Dashboard: After login: Tap Add a Device (water drop icon) then tap Color Sync to add this device to your smart device. Turn on Bluetooth on your smart device.
- Color Sync Controller Dial/Button: Press and hold the DIAL for 10-seconds until the WiFi Blue light is solid and all the other Controller White lights are also solid. Color Sync is ready for Bluetooth® wireless technology paring.
- 3. Installation (Color Sync) screen displays (1 of 4): Tap CONTINUE. The Bluetooth® wireless technology paring screen displays. If pairing is successful the "Bluetooth Wireless Connection Established" screen displays. Tap CONTINUE. The Connect Your Device to WiFi screen displays.
- 4. **Connect Your Device to WiFi (2.4 GHz Router)** (screen 3 of 4): Tap the name (SSID) of your home network and enter the password. Tap **CONTINUE** to connect to your home network.
- Color Sync (screen 4 of 4): The Color Sync address screen displays. Select your address from the device address drop down menu and press CONTINUE. If needed, you can add another location.
- Tap CONTINUE. The nickname used for the Color Sync app is displayed. If needed, you can change the name. Tap SAVE when finished.
- 7. Installation Completed screen displays. Tap **CONTINUE**. The Set Up Your Pool screen displays. Enter the pool specil ons. Continue to **Add a Device**.

## 4. Add a Device (Color Sync)

1. My Devices: Tap the Product Device name (Color Sync) to display the Add Devices page.

#### Dashboard Controls

My Devices:
Display installed devices. Tap a device to access device settings.

Weekly event schedules.

**©** 

Edit Dashboard. Also, access Settings from device pages.

View current Alerts. The Bluetooth® word mark and logos are registered trademarks owned by the Bluetooth SIG, Inc. and any use of such marks by Pentair Management Company is under license. Other trademarks and trade names are those of their respective owners. iPhone®, iPad®, iPod touch®, Apple® App Store® and iTunes® are registered trademark of Apple Inc. in the United States and/or other countries. Google Play® and Android® are registered trademarks of Google LLC in the United States and/or other countries.

Dashboard