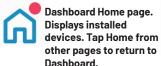

## 1. Sign Up, Create Your Pentair Home Account

- Open the Pentair Home app icon from your smart device. The Pentair welcome screens will display. Tap SKIP to go to Login screen or press NEXT to scroll through the screens.
- The Login screen displays. Tap SIGN UP at the bottom of the screen. If you have a Pentair account, enter your Email address and password.
- On the SIGN UP screen enter your Email address and a strong Password. (! # \$ & '() \* + Comma ?: = ? @ [ ] space are acceptable password special characters. All Green check marks meets the strong password requirements.
- Tap the check box next to "I have read the Privacy Policy and agree to the Terms and Services". Tap the Pentair Communications Box to receive marketing emails from Pentair.
- Tap CREATE AN ACCOUNT. Tap SEND VERIFICATION to send a verification Email to your provided Email account. You will receive an Email from no-reply@verificationemail.com. Select Verify Email Address to confirm your account. A message is displayed indicating your registration has been confirmed. Proceed to the Login screen by pressing LOGIN in the top right of the screen. If you do not receive a verification Email, check the Email information and tap RESEND VERIFICATION.

## 2. Create Your Account Profile (Login to Pentair Home for the first time)

- The Create Profile screen will display. Enter your name, phone number and pool location.
- Tap STANDARD or METRIC tab to choose which units the app will display.
- Press SAVE to save profile entries. The Account Dashboard screen will display.
- Continue to "Pairing and Connecting to Your WiFi Home Network" on back page.