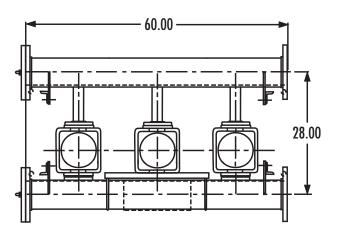

VERTICAL DUPLEX WITHOUT TANK



- 1. ALL DIMENSIONS ARE IN INCHES AND MAY VARY  $\pm 1/2$ ".
- 2. NOT FOR CONSTRUCTION PURPOSED UNLESS CERTIFIED.
- 3. MANIFOLD FLANGES ARE ANSI STANDARD CLASS 250 FLAT FACE.
- 4. STANDARD (RIGHT HAND) ASSEMBLY IS SHOWN. CONSULT FACTORY FOR OTHER CONFIGURATIONS.







### **AURORA MODEL 790**

VERTICAL DUPLEX
WITH TANK

- 1. ALL DIMENSIONS ARE IN INCHES AND MAY VARY  $\pm 1/2$ ".
- 2. NOT FOR CONSTRUCTION PURPOSED UNLESS CERTIFIED.
- 3. MANIFOLD FLANGES ARE ANSI STANDARD CLASS 250 FLAT FACE.
- 4. STANDARD (RIGHT HAND) ASSEMBLY IS SHOWN. CONSULT FACTORY FOR OTHER CONFIGURATIONS.









# **AURORA MODEL 790**

VERTICAL TRIPLEX
WITHOUT TANK

# Section **790** Page **203**Date **October 2007**

Supersedes Section 790 Page 203 Dated October 2003



- 1. ALL DIMENSIONS ARE IN INCHES AND MAY VARY  $\pm 1/2$ ".
- 2. NOT FOR CONSTRUCTION PURPOSED UNLESS CERTIFIED.
- 3. MANIFOLD FLANGES ARE ANSI STANDARD CLASS 250 FLAT FACE.
- 4. STANDARD (RIGHT HAND) ASSEMBLY IS SHOWN. CONSULT FACTORY FOR OTHER CONFIGURATIONS.







## **AURORA MODEL 790**

VERTICAL TRIPLEX
WITH TANK

- 1. ALL DIMENSIONS ARE IN INCHES AND MAY VARY  $\pm 1/2$ ".
- 2. NOT FOR CONSTRUCTION PURPOSED UNLESS CERTIFIED.
- 3. MANIFOLD FLANGES ARE ANSI STANDARD CLASS 250 FLAT FACE.
- 4. STANDARD (RIGHT HAND) ASSEMBLY IS SHOWN. CONSULT FACTORY FOR OTHER CONFIGURATIONS.