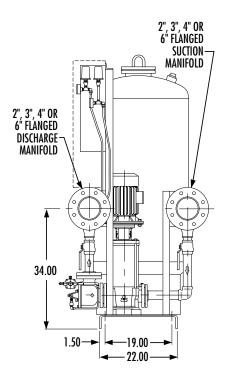

VERTICAL DUPLEX WITHOUT TANK

- 1. ALL DIMENSIONS ARE IN INCHES AND MAY VARY  $\pm 1/2$ ".
- 2. NOT FOR CONSTRUCTION PURPOSED UNLESS CERTIFIED.
- 3. MANIFOLD FLANGES ARE ANSI STANDARD CLASS 250 FLAT FACE.
- 4. STANDARD (RIGHT HAND) ASSEMBLY IS SHOWN. CONSULT FACTORY FOR OTHER CONFIGURATIONS.