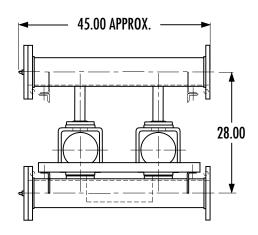

VERTICAL DUPLEX WITHOUT TANK

- 1. ALL DIMENSIONS ARE IN INCHES AND MAY VARY  $\pm 1/2$ ".
- 2. NOT FOR CONSTRUCTION PURPOSED UNLESS CERTIFIED.
- 3. MANIFOLD FLANGES ARE ANSI STANDARD CLASS 250 FLAT FACE.
- 4. STANDARD (RIGHT HAND) ASSEMBLY IS SHOWN. CONSULT FACTORY FOR OTHER CONFIGURATIONS.