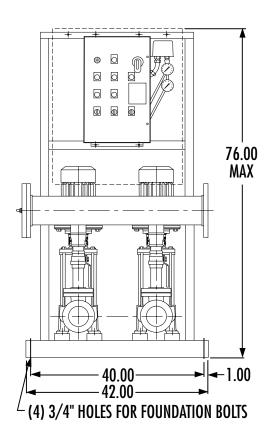

### **AURORA MODEL 790**

VERTICAL DUPLEX
WITH TANK

- 1. ALL DIMENSIONS ARE IN INCHES AND MAY VARY  $\pm 1/2$ ".
- 2. NOT FOR CONSTRUCTION PURPOSED UNLESS CERTIFIED.
- 3. MANIFOLD FLANGES ARE ANSI STANDARD CLASS 250 FLAT FACE.
- 4. STANDARD (RIGHT HAND) ASSEMBLY IS SHOWN. CONSULT FACTORY FOR OTHER CONFIGURATIONS.