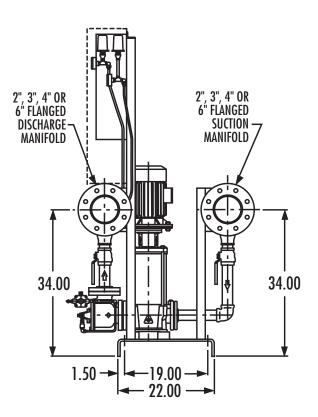

VERTICAL DUPLEX WITHOUT TANK

- 1. ALL DIMENSIONS ARE IN INCHES AND MAY VARY  $\pm 1/2$ ".
- 2. NOT FOR CONSTRUCTION PURPOSED UNLESS CERTIFIED.
- 3. MANIFOLD FLANGES ARE ANSI STANDARD CLASS 250 FLAT FACE.
- 4. STANDARD (RIGHT HAND) ASSEMBLY IS SHOWN. CONSULT FACTORY FOR OTHER CONFIGURATIONS.

# Section **790** Page **203**Date **October 2007**

Supersedes Section 790 Page 203 Dated October 2003

- 1. ALL DIMENSIONS ARE IN INCHES AND MAY VARY  $\pm 1/2$ ".
- 2. NOT FOR CONSTRUCTION PURPOSED UNLESS CERTIFIED.
- 3. MANIFOLD FLANGES ARE ANSI STANDARD CLASS 250 FLAT FACE.
- 4. STANDARD (RIGHT HAND) ASSEMBLY IS SHOWN. CONSULT FACTORY FOR OTHER CONFIGURATIONS.