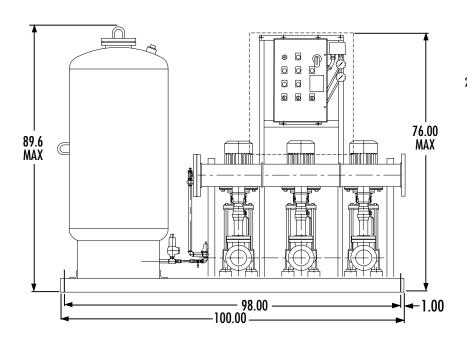

## **AURORA MODEL 790**

VERTICAL TRIPLEX
WITH TANK

- 1. ALL DIMENSIONS ARE IN INCHES AND MAY VARY  $\pm 1/2$ ".
- 2. NOT FOR CONSTRUCTION PURPOSED UNLESS CERTIFIED.
- 3. MANIFOLD FLANGES ARE ANSI STANDARD CLASS 250 FLAT FACE.
- 4. STANDARD (RIGHT HAND) ASSEMBLY IS SHOWN. CONSULT FACTORY FOR OTHER CONFIGURATIONS.