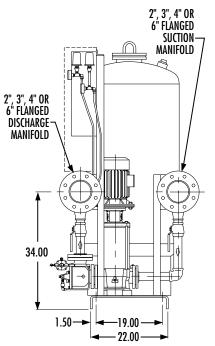

### **AURORA MODEL 790**

VERTICAL DUPLEX
WITH TANK

- 1. ALL DIMENSIONS ARE IN INCHES AND MAY VARY  $\pm 1/2$ ".
- 2. NOT FOR CONSTRUCTION PURPOSED UNLESS CERTIFIED.
- 3. MANIFOLD FLANGES ARE ANSI STANDARD CLASS 250 FLAT FACE.
- 4. STANDARD (RIGHT HAND) ASSEMBLY IS SHOWN. CONSULT FACTORY FOR OTHER CONFIGURATIONS.

# Section **790** Page **203**Date **October 2007**

Supersedes Section 790 Page 203 Dated October 2003

- 1. ALL DIMENSIONS ARE IN INCHES AND MAY VARY  $\pm 1/2$ ".
- 2. NOT FOR CONSTRUCTION PURPOSED UNLESS CERTIFIED.
- 3. MANIFOLD FLANGES ARE ANSI STANDARD CLASS 250 FLAT FACE.
- 4. STANDARD (RIGHT HAND) ASSEMBLY IS SHOWN. CONSULT FACTORY FOR OTHER CONFIGURATIONS.