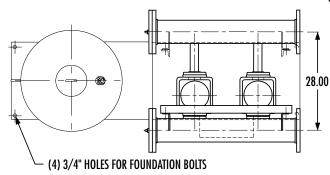

## **AURORA MODEL 790**

VERTICAL TRIPLEX
WITH TANK

- 1. ALL DIMENSIONS ARE IN INCHES AND MAY VARY  $\pm 1/2$ ".
- 2. NOT FOR CONSTRUCTION PURPOSED UNLESS CERTIFIED.
- 3. MANIFOLD FLANGES ARE ANSI STANDARD CLASS 250 FLAT FACE.
- 4. STANDARD (RIGHT HAND) ASSEMBLY IS SHOWN. CONSULT FACTORY FOR OTHER CONFIGURATIONS.