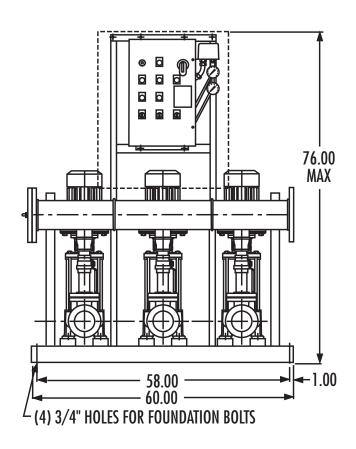

# **AURORA MODEL 790**

VERTICAL TRIPLEX
WITHOUT TANK

# Section **790** Page **203**Date **October 2007**

Supersedes Section 790 Page 203 Dated October 2003

- 1. ALL DIMENSIONS ARE IN INCHES AND MAY VARY  $\pm 1/2$ ".
- 2. NOT FOR CONSTRUCTION PURPOSED UNLESS CERTIFIED.
- 3. MANIFOLD FLANGES ARE ANSI STANDARD CLASS 250 FLAT FACE.
- 4. STANDARD (RIGHT HAND) ASSEMBLY IS SHOWN. CONSULT FACTORY FOR OTHER CONFIGURATIONS.