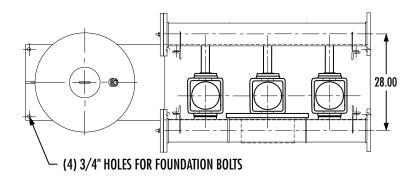

# **AURORA MODEL 790**

VERTICAL TRIPLEX
WITHOUT TANK

# Section **790** Page **203**Date **October 2007**

Supersedes Section 790 Page 203 Dated October 2003

- 1. ALL DIMENSIONS ARE IN INCHES AND MAY VARY  $\pm 1/2$ ".
- 2. NOT FOR CONSTRUCTION PURPOSED UNLESS CERTIFIED.
- 3. MANIFOLD FLANGES ARE ANSI STANDARD CLASS 250 FLAT FACE.
- 4. STANDARD (RIGHT HAND) ASSEMBLY IS SHOWN. CONSULT FACTORY FOR OTHER CONFIGURATIONS.