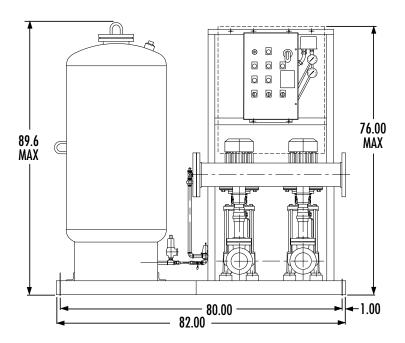

### **AURORA MODEL 790**

VERTICAL DUPLEX
WITH TANK

- 1. ALL DIMENSIONS ARE IN INCHES AND MAY VARY  $\pm 1/2$ ".
- 2. NOT FOR CONSTRUCTION PURPOSED UNLESS CERTIFIED.
- 3. MANIFOLD FLANGES ARE ANSI STANDARD CLASS 250 FLAT FACE.
- 4. STANDARD (RIGHT HAND) ASSEMBLY IS SHOWN. CONSULT FACTORY FOR OTHER CONFIGURATIONS.