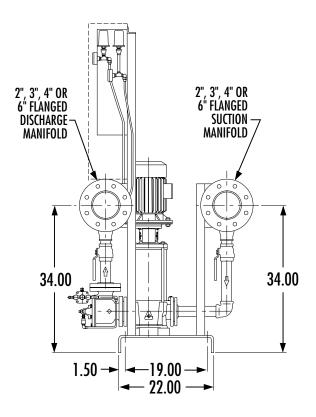

# **AURORA MODEL 790**

VERTICAL TRIPLEX
WITHOUT TANK

# Section **790** Page **203**Date **October 2007**

Supersedes Section 790 Page 203 Dated October 2003

- 1. ALL DIMENSIONS ARE IN INCHES AND MAY VARY  $\pm 1/2$ ".
- 2. NOT FOR CONSTRUCTION PURPOSED UNLESS CERTIFIED.
- 3. MANIFOLD FLANGES ARE ANSI STANDARD CLASS 250 FLAT FACE.
- 4. STANDARD (RIGHT HAND) ASSEMBLY IS SHOWN. CONSULT FACTORY FOR OTHER CONFIGURATIONS.