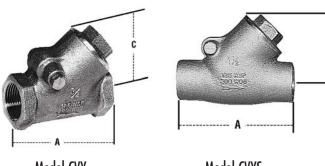

## WATTS CHECK VALVE

Model CVY

**Model CVYS** 

| MODEL | SIZE                          | A     | C    |
|-------|-------------------------------|-------|------|
| CVY   | 3/8" IPS Threaded             | 2.19  | 1.63 |
|       |                               | (55)  | (41) |
| CVY   | 1/2" IPS Threaded             | 2.19  | 1.63 |
|       |                               | (55)  | (41) |
| CVY   | 3/4" IPS Threaded             | 2.75  | 2.00 |
|       |                               | (70)  | (50) |
| CVY   | 1" IPS Threaded               | 3.13  | 2.25 |
|       |                               | (79)  | (57) |
| CVY   | 1-1/4" IPS Threaded           | 3.75  | 2.69 |
|       |                               | (95)  | (68) |
| CVY   | 1-1/2" IPS Threaded           | 4.31  | 3.06 |
|       |                               | (108) | (78) |
| CVY   | 2" IPS Threaded               | 5.06  | 3.75 |
|       |                               | (129) | (95) |
| CVYS  | 1/2" CxC Solder Connections   | 2.69  | 1.63 |
|       |                               | (68)  | (41) |
| CVYS  | 3/4" CxC Solder Connections   | 3.38  | 1.94 |
|       |                               | (86)  | (49) |
| CVYS  | 1" CxC Solder Connections     | 4.06  | 2.25 |
|       |                               | (102) | (57) |
| CVYS  | 1-1/4" CxC Solder Connections | 4.75  | 2.63 |
|       |                               | (121) | (67) |
| CVYS  | 1-1/2" CxC Solder Connections | 5.38  | 3.06 |
|       |                               | (137) | (78) |
| CVYS  | 2" CxC Solder Connections     | 6.69  | 3.75 |
|       |                               | (168) | (95) |

Bronze body check valve for water or steam service

## **NOTES:**

- 1. All dimensions in inches (mm), lbs (kg)
- 2. Dimensions may vary plus minus 1/8 (3)
- 3. Maximum working pressure: 125 psi (8.6 Bar) WSP, 200 psi (13.8 Bar) WOG non-shook.
- 4. Maximum working temperature 250 deg F (121 deg C)
- 5. For additional information visit www.wattsreg.com