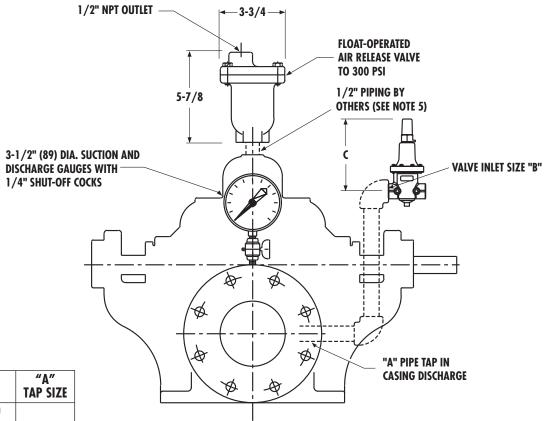

## Section 916 Page 201

Date **May 2018** 

Supersedes Section 916 Page 201 Dated September 2013

| 2-1/2-481-10 3-481-10 4-481-11 4-481-15 5-481-11 5-481-15/A 5-481-17 6-481-11 6-481-11HH 6-481-15HH 6-481-15 6-481-12 8-481-12 8-481-20 8-481-12 8-481-17 10-481-18 10-481-18 110-481-18 110-481-18 110-481-18 110-481-18 110-481-18 110-481-18 110-481-18 110-481-18 110-481-18 110-481-18 110-481-18 110-481-18 110-481-18 110-481-18 110-481-18 110-481-18 110-481-18 110-481-18 110-481-18 110-481-18 110-481-18 110-481-18 110-481-18 110-481-18 110-481-18 110-481-18 110-481-18 110-481-18 110-481-18 110-481-18 110-481-18 110-481-18 110-481-18 110-481-18 110-481-18 110-481-18 110-481-18 110-481-18 110-481-18 110-481-18 110-481-18 110-481-18 110-481-18 110-481-18 110-481-18 110-481-18 110-481-18 110-481-18 110-481-18 110-481-18 110-481-18 110-481-18 110-481-18 110-481-18 110-481-18 110-481-18 110-481-18 110-481-18 110-481-18 110-481-18 110-481-18 110-481-18 110-481-18 110-481-18 110-481-18 110-481-18 110-481-18 110-481-18 110-481-18 110-481-18 110-481-18 110-481-18 110-481-18 110-481-18 110-481-18 110-481-18 110-481-18 110-481-18 110-481-18 110-481-18 110-481-18 110-481-18 110-481-18 110-481-18 110-481-18 110-481-18 110-481-18 110-481-18 110-481-18 110-481-18 110-481-18 110-481-18 110-481-18 110-481-18 110-481-18 110-481-18 110-481-18 110-481-18 110-481-18 110-481-18 110-481-18 110-481-18 110-481-18 110-481-18 110-481-18 110-481-18 110-481-18 110-481-18 110-481-18 110-481-18 110-481-18 110-481-18 110-481-18 110-481-18 110-481-18 110-481-18 110-481-18 110-481-18 110-481-18 110-481-18 110-481-18 110-481-18 110-481-18 110-481-18 110-481-18 110-481-18 110-481-18 110-481-18 110-481-18 110-481-18 110-481-18 110-481-18 110-481-18 110-481-18 110-481-18 110-481-18 110-481-18 110-481-18 110-481-18 110-481-18 110-481-18 110-481-18 110-481-18 110-481-18 110-481-18 110-481-18 110-481-18 110-481-18 110-481-18 110-481-18 110-481-18 110-481-18 110-481-18 110-481-18 110-481-18 110-481-18 110-481-18 110-481-18 110-481-18 110-481-18 110-481-18 110-481-18 110-481-18 110-481-18 110-481-18 110-481-18 110-481-18 110-481-18 110-481-18 110-481-18 11 | PIPE SIZE    | "A"<br>TAP SIZE |
|--------------------------------------------------------------------------------------------------------------------------------------------------------------------------------------------------------------------------------------------------------------------------------------------------------------------------------------------------------------------------------------------------------------------------------------------------------------------------------------------------------------------------------------------------------------------------------------------------------------------------------------------------------------------------------------------------------------------------------------------------------------------------------------------------------------------------------------------------------------------------------------------------------------------------------------------------------------------------------------------------------------------------------------------------------------------------------------------------------------------------------------------------------------------------------------------------------------------------------------------------------------------------------------------------------------------------------------------------------------------------------------------------------------------------------------------------------------------------------------------------------------------------------------------------------------------------------------------------------------------------------------------------------------------------------------------------------------------------------------------------------------------------------------------------------------------------------------------------------------------------------------------------------------------------------------------------------------------------------------------------------------------------------------------------------------------------------------------------------------------------------|--------------|-----------------|
| 4-481-11<br>4-481-15<br>5-481-15/A<br>5-481-17<br>6-481-11<br>6-481-11HH<br>6-481-14HH<br>6-481-15<br>6-481-12<br>8-481-12<br>8-481-12<br>8-481-12<br>8-481-17<br>10-481-18<br>10-481-18<br>12-481-18<br>ALL VERTICAL<br>(483) MODELS  1-1/4"                                                                                                                                                                                                                                                                                                                                                                                                                                                                                                                                                                                                                                                                                                                                                                                                                                                                                                                                                                                                                                                                                                                                                                                                                                                                                                                                                                                                                                                                                                                                                                                                                                                                                                                                                                                                                                                                                  | 2-1/2-481-10 |                 |
| 4-481-15 5-481-11 5-481-17 6-481-11 6-481-11HH 6-481-14HH 6-481-15 6-481-18 6-481-20 8-481-12 8-481-21 8-481-21 8-481-17 10-481-18 12-481-18 12-481-18 ALL VERTICAL (483) MODELS  ALL 2-STAGE (485) MODELS                                                                                                                                                                                                                                                                                                                                                                                                                                                                                                                                                                                                                                                                                                                                                                                                                                                                                                                                                                                                                                                                                                                                                                                                                                                                                                                                                                                                                                                                                                                                                                                                                                                                                                                                                                                                                                                                                                                     | 3-481-10     |                 |
| 5-481-11<br>5-481-17<br>6-481-11<br>6-481-11HH<br>6-481-14HH<br>6-481-15<br>6-481-18<br>6-481-20<br>8-481-12<br>8-481-21<br>8-481-21<br>8-481-15<br>10-481-18<br>10-481-18<br>12-481-18<br>ALL VERTICAL<br>(483) MODELS  1-1/4"                                                                                                                                                                                                                                                                                                                                                                                                                                                                                                                                                                                                                                                                                                                                                                                                                                                                                                                                                                                                                                                                                                                                                                                                                                                                                                                                                                                                                                                                                                                                                                                                                                                                                                                                                                                                                                                                                                | 4-481-11     |                 |
| 5-481-15/A 5-481-17 6-481-11 6-481-11HH 6-481-14HH 6-481-15 6-481-18 6-481-20 8-481-12 8-481-21 8-481-21 8-481-15 10-481-18 10-481-18 12-481-18 ALL VERTICAL (483) MODELS  ALL 2-STAGE (485) MODELS                                                                                                                                                                                                                                                                                                                                                                                                                                                                                                                                                                                                                                                                                                                                                                                                                                                                                                                                                                                                                                                                                                                                                                                                                                                                                                                                                                                                                                                                                                                                                                                                                                                                                                                                                                                                                                                                                                                            | 4-481-15     |                 |
| 5-481-17<br>6-481-11<br>6-481-11HH<br>6-481-15<br>6-481-15<br>6-481-12<br>8-481-12<br>8-481-12<br>8-481-21<br>8-481-15<br>10-481-15<br>10-481-18<br>12-481-18<br>12-481-18<br>ALL VERTICAL<br>(483) MODELS  1-1/4"                                                                                                                                                                                                                                                                                                                                                                                                                                                                                                                                                                                                                                                                                                                                                                                                                                                                                                                                                                                                                                                                                                                                                                                                                                                                                                                                                                                                                                                                                                                                                                                                                                                                                                                                                                                                                                                                                                             | 5-481-11     |                 |
| 6-481-11<br>6-481-11HH<br>6-481-15<br>6-481-15<br>6-481-20<br>8-481-12<br>8-481-21<br>8-481-21<br>8-481-15<br>10-481-15<br>10-481-18<br>12-481-18<br>12-481-18<br>ALL VERTICAL<br>(483) MODELS<br>1-1/4"                                                                                                                                                                                                                                                                                                                                                                                                                                                                                                                                                                                                                                                                                                                                                                                                                                                                                                                                                                                                                                                                                                                                                                                                                                                                                                                                                                                                                                                                                                                                                                                                                                                                                                                                                                                                                                                                                                                       | 5-481-15/A   |                 |
| 6-481-11HH 6-481-14HH 6-481-15 6-481-18 6-481-20 8-481-12 8-481-21 8-481-21 8-481-15 10-481-18 10-481-18 12-481-18 ALL VERTICAL (483) MODELS  ALL 2-STAGE (485) MODELS                                                                                                                                                                                                                                                                                                                                                                                                                                                                                                                                                                                                                                                                                                                                                                                                                                                                                                                                                                                                                                                                                                                                                                                                                                                                                                                                                                                                                                                                                                                                                                                                                                                                                                                                                                                                                                                                                                                                                         | 5-481-17     | 1-1/4"          |
| 6-481-14HH 6-481-15 6-481-18 6-481-20 8-481-12 8-481-21 8-481-21 8-481-15 10-481-18 10-481-18 12-481-18 ALL VERTICAL (483) MODELS  ALL 2-STAGE (485) MODELS                                                                                                                                                                                                                                                                                                                                                                                                                                                                                                                                                                                                                                                                                                                                                                                                                                                                                                                                                                                                                                                                                                                                                                                                                                                                                                                                                                                                                                                                                                                                                                                                                                                                                                                                                                                                                                                                                                                                                                    | 6-481-11     |                 |
| 6-481-15<br>6-481-18<br>6-481-20<br>8-481-12<br>8-481-21<br>8-481-24<br>10-481-15<br>10-481-18D<br>8-481-17<br>10-481-18<br>12-481-18<br>ALL VERTICAL<br>(483) MODELS  ALL 2-STAGE<br>(485) MODELS                                                                                                                                                                                                                                                                                                                                                                                                                                                                                                                                                                                                                                                                                                                                                                                                                                                                                                                                                                                                                                                                                                                                                                                                                                                                                                                                                                                                                                                                                                                                                                                                                                                                                                                                                                                                                                                                                                                             | 6-481-11HH   |                 |
| 6-481-18<br>6-481-20<br>8-481-12<br>8-481-21<br>8-481-24<br>10-481-15<br>10-481-18D<br>8-481-17<br>10-481-18<br>12-481-18<br>ALL VERTICAL<br>(483) MODELS<br>ALL 2-STAGE<br>(485) MODELS                                                                                                                                                                                                                                                                                                                                                                                                                                                                                                                                                                                                                                                                                                                                                                                                                                                                                                                                                                                                                                                                                                                                                                                                                                                                                                                                                                                                                                                                                                                                                                                                                                                                                                                                                                                                                                                                                                                                       | 6-481-14HH   |                 |
| 6-481-20<br>8-481-12<br>8-481-21<br>8-481-24<br>10-481-15<br>10-481-18D<br>8-481-17<br>10-481-18<br>12-481-18<br>ALL VERTICAL<br>(483) MODELS  ALL 2-STAGE<br>(485) MODELS  1-1/4"                                                                                                                                                                                                                                                                                                                                                                                                                                                                                                                                                                                                                                                                                                                                                                                                                                                                                                                                                                                                                                                                                                                                                                                                                                                                                                                                                                                                                                                                                                                                                                                                                                                                                                                                                                                                                                                                                                                                             | 6-481-15     |                 |
| 8-481-12<br>8-481-21<br>8-481-24<br>10-481-15<br>10-481-18D<br>8-481-17<br>10-481-18<br>12-481-18<br>ALL VERTICAL<br>(483) MODELS  ALL 2-STAGE<br>(485) MODELS  1-1/4"                                                                                                                                                                                                                                                                                                                                                                                                                                                                                                                                                                                                                                                                                                                                                                                                                                                                                                                                                                                                                                                                                                                                                                                                                                                                                                                                                                                                                                                                                                                                                                                                                                                                                                                                                                                                                                                                                                                                                         | 6-481-18     |                 |
| 8-481-21<br>8-481-24<br>10-481-15<br>10-481-18D<br>8-481-17<br>10-481-18<br>12-481-18<br>ALL VERTICAL<br>(483) MODELS<br>ALL 2-STAGE<br>(485) MODELS                                                                                                                                                                                                                                                                                                                                                                                                                                                                                                                                                                                                                                                                                                                                                                                                                                                                                                                                                                                                                                                                                                                                                                                                                                                                                                                                                                                                                                                                                                                                                                                                                                                                                                                                                                                                                                                                                                                                                                           | 6-481-20     |                 |
| 8-481-24<br>10-481-15<br>10-481-18D<br>8-481-17<br>10-481-18<br>12-481-18<br>ALL VERTICAL<br>(483) MODELS<br>ALL 2-STAGE<br>(485) MODELS                                                                                                                                                                                                                                                                                                                                                                                                                                                                                                                                                                                                                                                                                                                                                                                                                                                                                                                                                                                                                                                                                                                                                                                                                                                                                                                                                                                                                                                                                                                                                                                                                                                                                                                                                                                                                                                                                                                                                                                       | 8-481-12     |                 |
| 10-481-15<br>10-481-18D<br>8-481-17<br>10-481-18<br>12-481-18<br>ALL VERTICAL<br>(483) MODELS<br>ALL 2-STAGE<br>(485) MODELS                                                                                                                                                                                                                                                                                                                                                                                                                                                                                                                                                                                                                                                                                                                                                                                                                                                                                                                                                                                                                                                                                                                                                                                                                                                                                                                                                                                                                                                                                                                                                                                                                                                                                                                                                                                                                                                                                                                                                                                                   | 8-481-21     |                 |
| 10-481-18D  8-481-17 10-481-18 12-481-18 ALL VERTICAL (483) MODELS  ALL 2-STAGE (485) MODELS  1-1/4"                                                                                                                                                                                                                                                                                                                                                                                                                                                                                                                                                                                                                                                                                                                                                                                                                                                                                                                                                                                                                                                                                                                                                                                                                                                                                                                                                                                                                                                                                                                                                                                                                                                                                                                                                                                                                                                                                                                                                                                                                           | 8-481-24     |                 |
| 8-481-17<br>10-481-18<br>12-481-18<br>ALL VERTICAL<br>(483) MODELS<br>ALL 2-STAGE<br>(485) MODELS                                                                                                                                                                                                                                                                                                                                                                                                                                                                                                                                                                                                                                                                                                                                                                                                                                                                                                                                                                                                                                                                                                                                                                                                                                                                                                                                                                                                                                                                                                                                                                                                                                                                                                                                                                                                                                                                                                                                                                                                                              | 10-481-15    |                 |
| 10-481-18<br>12-481-18<br>ALL VERTICAL<br>(483) MODELS<br>ALL 2-STAGE<br>(485) MODELS                                                                                                                                                                                                                                                                                                                                                                                                                                                                                                                                                                                                                                                                                                                                                                                                                                                                                                                                                                                                                                                                                                                                                                                                                                                                                                                                                                                                                                                                                                                                                                                                                                                                                                                                                                                                                                                                                                                                                                                                                                          |              |                 |
| 10-481-18<br>12-481-18<br>ALL VERTICAL<br>(483) MODELS<br>ALL 2-STAGE<br>(485) MODELS                                                                                                                                                                                                                                                                                                                                                                                                                                                                                                                                                                                                                                                                                                                                                                                                                                                                                                                                                                                                                                                                                                                                                                                                                                                                                                                                                                                                                                                                                                                                                                                                                                                                                                                                                                                                                                                                                                                                                                                                                                          | 8-481-17     | 0#              |
| ALL VERTICAL (483) MODELS  ALL 2-STAGE (485) MODELS  1-1/4"                                                                                                                                                                                                                                                                                                                                                                                                                                                                                                                                                                                                                                                                                                                                                                                                                                                                                                                                                                                                                                                                                                                                                                                                                                                                                                                                                                                                                                                                                                                                                                                                                                                                                                                                                                                                                                                                                                                                                                                                                                                                    | 10-481-18    | Ľ               |
| (483) MODELS  ALL 2-STAGE 1-1/4" (485) MODELS                                                                                                                                                                                                                                                                                                                                                                                                                                                                                                                                                                                                                                                                                                                                                                                                                                                                                                                                                                                                                                                                                                                                                                                                                                                                                                                                                                                                                                                                                                                                                                                                                                                                                                                                                                                                                                                                                                                                                                                                                                                                                  | 12-481-18    |                 |
| ALL 2-STAGE 1-1/4" (485) MODELS                                                                                                                                                                                                                                                                                                                                                                                                                                                                                                                                                                                                                                                                                                                                                                                                                                                                                                                                                                                                                                                                                                                                                                                                                                                                                                                                                                                                                                                                                                                                                                                                                                                                                                                                                                                                                                                                                                                                                                                                                                                                                                | /            | 3/4"            |
| (485) MODELS                                                                                                                                                                                                                                                                                                                                                                                                                                                                                                                                                                                                                                                                                                                                                                                                                                                                                                                                                                                                                                                                                                                                                                                                                                                                                                                                                                                                                                                                                                                                                                                                                                                                                                                                                                                                                                                                                                                                                                                                                                                                                                                   | (483) MODELS |                 |
| ,, .                                                                                                                                                                                                                                                                                                                                                                                                                                                                                                                                                                                                                                                                                                                                                                                                                                                                                                                                                                                                                                                                                                                                                                                                                                                                                                                                                                                                                                                                                                                                                                                                                                                                                                                                                                                                                                                                                                                                                                                                                                                                                                                           |              | 1-1/4"          |
| 490 MODELS 3/4"                                                                                                                                                                                                                                                                                                                                                                                                                                                                                                                                                                                                                                                                                                                                                                                                                                                                                                                                                                                                                                                                                                                                                                                                                                                                                                                                                                                                                                                                                                                                                                                                                                                                                                                                                                                                                                                                                                                                                                                                                                                                                                                | (485) MODELS |                 |
|                                                                                                                                                                                                                                                                                                                                                                                                                                                                                                                                                                                                                                                                                                                                                                                                                                                                                                                                                                                                                                                                                                                                                                                                                                                                                                                                                                                                                                                                                                                                                                                                                                                                                                                                                                                                                                                                                                                                                                                                                                                                                                                                | 490 MODELS   | 3/4"            |

## **CASING RELIEF VALVE**

| SYSTEM<br>GPM                     | VALVE<br>INLET<br>SIZE -<br>"B" | "C"                        |                            |
|-----------------------------------|---------------------------------|----------------------------|----------------------------|
| 250<br>500<br>750<br>1000<br>1250 | 3/4"                            | 175 psi<br>6-3/4"<br>(131) | 300 psi<br>9-1/4"<br>(235) |
| 1500<br>2000<br>2500              |                                 | (10.7                      | (2007                      |
| 3000<br>3500<br>4000              | 1"                              | 8-1/2"<br>(216)            |                            |

## NOTES:

- 1. Dimensions are in inches (mm) and may vary ± 1/4" (6).
- 2. Accessories shown are shipped loose for field installation.
- 3. Casing relief valve is to be adjusted to appropriate pressure upon field installation
- 4. Casing relief valve is furnished on electric motor driven units only.
- 5. Two stage pumps require both vent taps piped to air release valve.
- 6. Suction gauge range is 30"-0-150 PSI (FM Approved) for suction pressures up to 75 PSI, or 30"-0-300 PSI for suction pressures over 75 PSI.
- 7. Discharge gauge range is 0-300 PSI for pumps with rated discharge pressures up to 150 PSI, or 0-600 PSI for pumps with rated discharge pressures over 150 PSI (UL Listed and FM Approved).