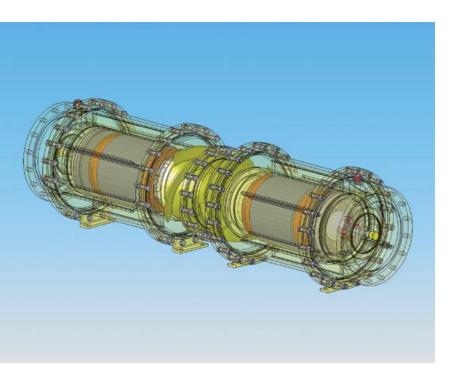

The configuration is completely symmetrical, consisting of two counter-rotating face-to-face impellers with variable speed. The driver is submerged and completely integrated with the pump. This configuration ensures a high efficiency and controlled flow in both directions to opposing ballast tanks.

#### **Features:**

- bi-directional operation
- in-line assembly
- large performance envelope
- high overall efficiency

#### **Benefits:**

- symmetrical forward and reverse performance
- minimum of space and piping
- fast control response
- low noise and vibration levels