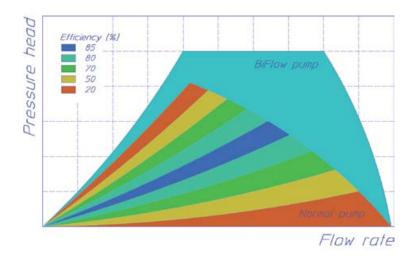

The configuration is completely symmetrical, consisting of two counter-rotating face-to-face impellers with variable speed. The driver is submerged and completely integrated with the pump. This configuration ensures a high efficiency and controlled flow in both directions to opposing ballast tanks.

#### **Features:**

- bi-directional operation
- in-line assembly
- large performance envelope
- high overall efficiency

#### **Benefits:**

- symmetrical forward and reverse performance
- minimum of space and piping
- fast control response
- low noise and vibration levels