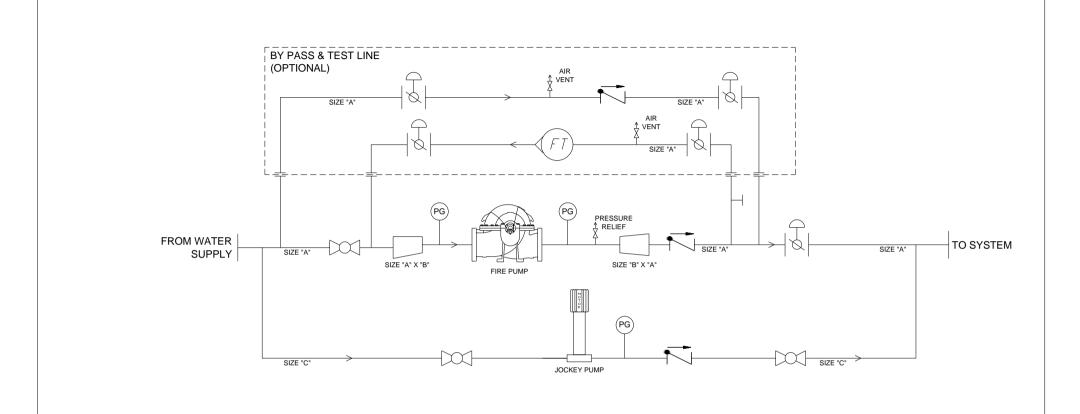

| ABBREVIATIONS | DESCRIPTION                   | SYMBOL     | LEGENDS                          |
|---------------|-------------------------------|------------|----------------------------------|
| SV            | SOLENOID VALVE                | Δ          | ONLINE ROTAMETER                 |
| DMF           | DUAL MEDIA FILTER             | -07>       | IN LINE FLOW<br>METER            |
| VFD           | VARIABLE FREQUENCY<br>DRIVE   | 4          | BUTTERFLY VALVE<br>WITH ACTUATOR |
| MPV           | MULTI PORT VALVE              | -10001-    | GLOBE VALVE                      |
| CIP           | CLEANING IN PLACE             | - ¢⊦       | BUTTERFLY VALVE                  |
| HPS           | HIGH PRESSURE SWITCH          | ~          | DOSING PUMP                      |
| LPS