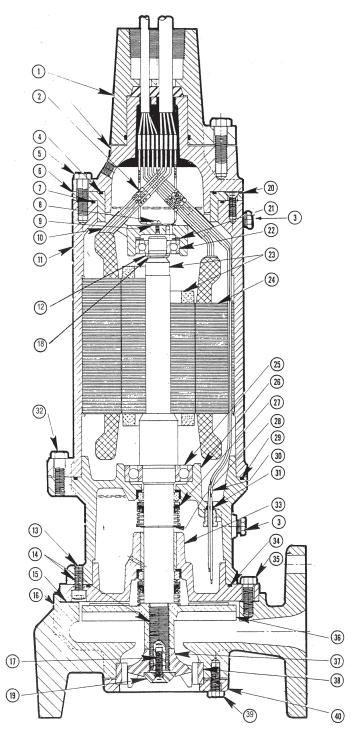

#### WG30 & WG50 SUBMERSIBLE GRINDER PUMPS PARTS LIST

Covers 3 & 5 HP – 1 & 3 Phase – For pumps manufactured after March 1986

| Ref. No. | Description                                          | Qty. | Part No.               |
|----------|------------------------------------------------------|------|------------------------|
|          | WG30 35' CORD ASSEMBLY 14-4                          | 1    | 22569B104              |
| 1        | WG30/50 35' CORD ASSEMBLY 10-4                       | 1    | 22569B031              |
|          | WG30/50 35' CORD ASSEMBLY 8-4 SOOW                   | 1    | 22569B032              |
|          | WG30/50 35' CORD ASSEMBLY 8-4 W                      | 1    | 22569B102              |
| 2        | CONNECTOR                                            | 3    | 12672A003              |
| 3        | PIPE PLUG, 1/4" NPT, HEX HD.                         | 2    | 05022A092              |
| 4        | 0-RING, 4-7/8" x 4-5/8" x 1/8"                       | 1    | 05876A123              |
| 5        | CAP SCREW, HEX HD., 7/16"-14 x 1-1/2"                | 4    | 19102A006              |
| 6        | CAP, UPPER BEARING                                   | 1    | 22590B000              |
| 7        | 0-RING, 5-1/2" x 5-1/4" x 1/8"                       | 1    | 05876A112              |
| 8        | MACHINE SCREW, #10-24 x 3/8" LG.                     | 1    | 05434A043              |
| 9        | LOCKWASHER, #10                                      | 1    | 06107A015              |
| 10       | TUBE, PLASTIC, 1-1/4" LG.                            | 2    | 10649A102              |
| 10       | TUBE, PLASTIC, 3" LG.                                | 2    | 10649A116              |
| 11       | HOUSING, MOTOR                                       | 1    | 22571D000              |
| 12       | WASHER, SUPPORT                                      | 1    | 05030A215              |
| 13       | CAP SCREW, SOCKET HD., 3/8"-16 x 1-1/4"              | 4    | 06106A027              |
| 14       | LUBRICANT, NEVER SEEZ®                               | 1    | 000064000              |
| 14       | CAT. NO. NSBT-8, 8 OZ. CAN                           | 1    | 22386A000              |
| 15       | GASKET, VELLUMOID                                    | 1    | 22581A000              |
| 16       | CASE, VOLUTE                                         | 1    | 22582D000              |
| 17       | MACHINE SCREW, SOCKET FLAT HD.,<br>5/16"-18 x 1-1/4" | 1    | 07597A021              |
| 18       | RING, RETAINING                                      | 1    | 12558A025              |
| 19       | RETAINER, IMPELLER                                   | 1    | 22585A000              |
| 20       | MACHINE SCREW, SOCKET FLAT HD.<br>5/16"-18 x 1"      | 2    | 07597A017              |
| 21       | WASHER, FINGER SPRING                                | 2    | 19331A006              |
| 22       | BEARING, BALL                                        | 1    | 08565A022              |
|          | ROTOR W/SHAFT                                        | 1    | See Chart              |
| 23       | SHAFT ONLY (FOR ALL 3 & 5 HP UNITS)                  | 1    | 22573C200              |
| 24       | STATOR                                               | 1    | See Chart              |
| 24       | BEARING, BALL                                        | 1    | 08565A023              |
| 25       | HOUSING, SEAL                                        | 1    | 22576D010              |
| 20       | SEAL, 1-1/4" SHAFT                                   | 2    | 22577A000              |
| 28       | RING, RETAINING                                      | 1    | 12558A008              |
| 20       | 0-RING, 7" x 6-3/4" x 1/8"                           | 1    | 05876A114              |
| 30       | ELECTRODE, WIRE                                      | 2    | 22578A100              |
| 30       | SEAL LEAK                                            | 1    | 25343A100              |
| 32       | CAP SCREW, HEX HD., 7/16"-14 x 2-1/4"                | 4    | 19102A023              |
| 33       | HOUSING, LOWER SEAL, W/BEARING                       | 1    | 22580C000              |
| 33       | 0-RING, 6" x 5-3/4" x 1/8"                           | 1    | 05876A113              |
| 35       | CAP SCREW, HEX HD., 7/16"-14 x 1-1/4"                | 4    | 06106A063              |
|          | IMPELLER, PUMP, 3 HP                                 | 1    | 22583B010              |
| 36       | IMPELLER, PUMP, 5 HP-30                              | 1    | 22583B010<br>22583B000 |
| 37       | IMPELLER, GRINDER                                    | 1    | 22583B000<br>22584C000 |
| 37       | RING, SHREDDING                                      | 1    | 22584C000<br>22586B000 |
| 30       | CAP SCREW, HEX HD., 3/8"-16 x 1"                     | 4    | 19101A010              |
| <u> </u> | CLAMP, SHREDDING RING                                | 4    | 22587C000              |
| 40       | טבאואוו, טרותבטטוואט חוואט                           |      | 223070000              |

| Dump Cat No   | 23 Rotor w/Shaft | (24) Stator Only | Ctator w/llouging |
|---------------|------------------|------------------|-------------------|
| Pump Cat. No. | 0 11 11 11       | <u> </u>         | Stator w/Housing  |
| WG30-01       | 22572C103        | 22574C218        | 22571D44SK        |
| WG30-21       | 22572C103        | 22574C200        | 22571D220K        |
| WG30-03       | 22572C102        | 22574C201        | 22571D225K        |
| WG30-23       | 22572C102        | 22574C202        | 225710231K        |
| WG30-43       | 22572C102        | 22574C202        | 22571D231K        |
| WG30-53       | 22572C102        | 22574C204        | 22571D240K        |
| WG50-01       | 22572C103        | 22574C218        | 22571D445K        |
| WG50-21       | 22572C103        | 22574C200        | 225710220K        |
| WG50-03       | 22572C102        | 22574C201        | 22571D225K        |
| WG50-23       | 22572C102        | 22574C202        | 225710231K        |
| WG50-43       | 22572C102        | 22574C202        | 22571D231K        |
| WG50-53       | 22572C102        | 22574C204        | 22571D240K        |