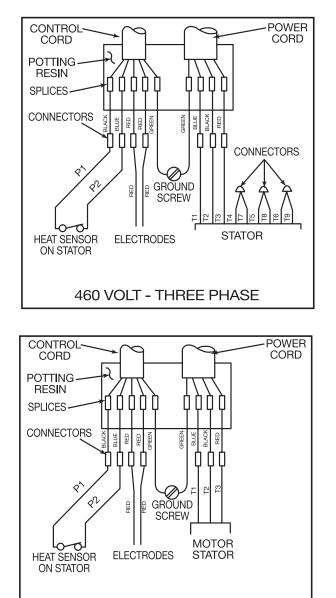

**Motor Cords:** Each pump motor has two cords, one large power cord and one small control cord.

Both cords are the same for single and three phase. The wires are color coded blue, black, red and green. For 3 phase the blue, black and red lines are power lines and the green is ground. For single phase the black and blue lines are power and the red is for start winding and the green is ground. Per NEC, blue wire may be indicated by blue tape affixed to white wire.

Any three phase motor can be reversed by interchanging any two line leads. Single phase motor is single rotation only. Correct motor rotation is counterclockwise when looking at the grinder end of pump.

The black and blue leads of the control cord connect to heat sensor and the red conductors connect to seal failure; green is ground. Per NEC, blue wire may be indicated by blue tape affixed to white wire.

All green ground wires connect to screw terminal in motor connection housing and to grounding bar in electrical control box.

**IMPORTANT!** These ground wires must be connected in control box to grounding bar that is connected to a good outside ground. MOTOR IS NOT SAFE UNLESS GROUNDED. **Installing Pump in Sump:** These pumps are usually installed in concrete or fiberglass basins with the lift-out rail system.

### WIRING DIAGRAMS

200 OR 575 VOLT - THREE PHASE