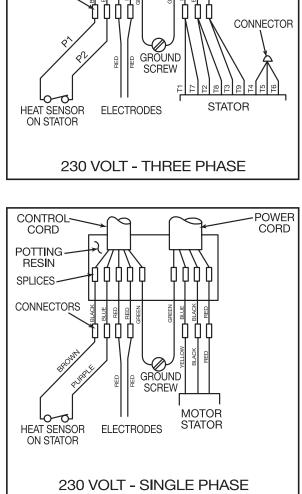

**Motor Cords:** Each pump motor has two cords, one large power cord and one small control cord.

Both cords are the same for single and three phase. The wires are color coded blue, black, red and green. For 3 phase the blue, black and red lines are power lines and the green is ground. For single phase the black and blue lines are power and the red is for start winding and the green is ground. Per NEC, blue wire may be indicated by blue tape affixed to white wire.

Any three phase motor can be reversed by interchanging any two line leads. Single phase motor is single rotation only. Correct motor rotation is counterclockwise when looking at the grinder end of pump.

The black and blue leads of the control cord connect to heat sensor and the red conductors connect to seal failure; green is ground. Per NEC, blue wire may be indicated by blue tape affixed to white wire.

All green ground wires connect to screw terminal in motor connection housing and to grounding bar in electrical control box.

**IMPORTANT!** These ground wires must be connected in control box to grounding bar that is connected to a good outside ground. MOTOR IS NOT SAFE UNLESS GROUNDED. **Installing Pump in Sump:** These pumps are usually installed in concrete or fiberglass basins with the lift-out rail system.

### WIRING DIAGRAMS

200 OR 575 VOLT - THREE PHASE