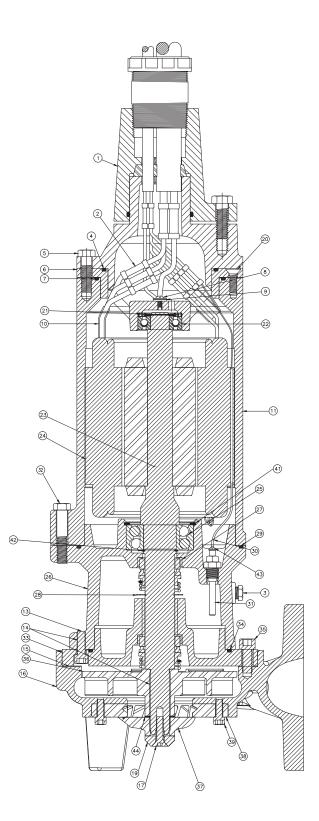

#### DISASSEMBLY OF STATIONARY CUTTER PLATE AND ROTATING CUTTER: VS and VH SERIES

- Remove retaining washer and screw from end of shaft. A screwdriver can be used to hold the shaft in place by wedging it between one of the four socket head cap screws and the rotating cutter while loosening the screw.
- 2. Using a rubber mallet, or soft metal hammer, bump rotating cutter in counterclockwise direction as thread is right-hand. Unthread rotating cutter from shaft. Be careful to not lose ring shims that space the rotating cutter from the stationary cutter plate.
- 3. Remove four socket head cap screws holding the stationary cutter plate to the volute. Remove stationary cutter from volute. If stationary cutter is stuck, the socket head cap screws can be threaded into tapped back-off holes in plate. Tighten screws to remove plate from volute.
- 4. Inspect rotating cutter and stationary cutter plate for wear and replace if worn.

- 5. Make sure pocket in volute is clean and reinstall stationary cutter plate using the four socket head cap screws. Apply blue Loctite® to the threads. Do not overtighten cap screws.
- 6. Replace ring shims (if removed from the shaft) and thread rotating cutter onto shaft. Make sure threads on shaft are clean and use Never-Seez® or other graphite compound on threads before replacing rotating cutter.
- 7. Using a rubber mallet, or soft metal hammer, bump rotating cutter in clockwise direction to make sure it is seated on the impeller.
- 8. To ensure proper operation of the cutter mechanism, the gap between the stationary cutter plate and rotating cutter must be no more than .010". To check the gap use a .010" feeler gauge. If the .010" feeler gauge does not fit between the surface of the stationary cutter and rotating cutter and the motor shaft turns freely, the gap is set correctly. If the .010" feeler gauge fits between the surfaces, shims must be removed to close the gap.
- 9. Replace retaining washer and screw in the end of the shaft. Be sure screw is tight. A screwdriver can be used to hold the shaft in place by wedging it between one of the four socket head cap screws and the rotating cutter while tightening the screw.
- 10. Be sure shaft turns freely after reassembly. Some drag will occur due to the seal, but there should be no binding or tight spots when turning the rotating cutter.
- 11. If rotating cutter rubs or drags on stationary cutter plate, recheck gap and re-shim rotating cutter.