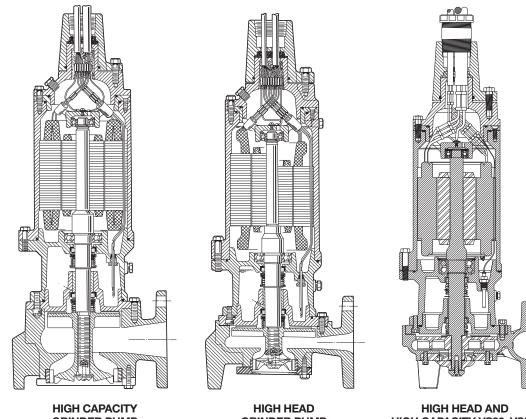

# **MYERS**<sup>®</sup>

**GRINDER PUMP** WG

**GRINDER PUMP** WGH

HIGH CAPACITY VS30, VS50, VH30, VH50, VH75 SERIES

# VS30, VH30, VS50, VH50 and VH75 WG30, WG30H, WG50, WG50H and WG75H **GRINDER PUMPS** INSTALLATION AND SERVICE MANUAL

NOTE! To the installer: Please make sure you provide this manual to the owner of the equipment or to the responsible party who maintains the system.

**Pump Models:** The 3, 5, and 7½ HP grinder pumps are made in four models, the WG, WGH, VS and VH. These pumps are made for single phase 230 volts and three phase for 200, 230, 460 and 575 volts.

**Instructions:** These instructions cover only the pump unit. Other instructions for lift-out rail system and electrical controls are included with those items. Complete disassembly instructions are furnished only to authorized service stations.