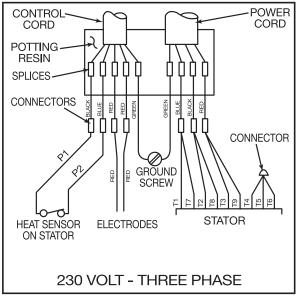

**Motor Cords:** Each pump motor has two cords, one large power cord and one small control cord.

Both cords are the same for single and three phase. The wires are color coded blue, black, red and green. For 3 phase the blue, black and red lines are power lines and the green is ground. For single phase the black and blue lines are power and the red is for start winding and the green is ground. Per NEC, blue wire may be indicated by blue tape affixed to white wire.

Any three phase motor can be reversed by interchanging any two line leads. Single phase motor is single rotation only. Correct motor rotation is counterclockwise when looking at the grinder end of pump.

The black and blue leads of the control cord connect to heat sensor and the red conductors connect to seal failure; green is ground. Per NEC, blue wire may be indicated by blue tape affixed to white wire.

All green ground wires connect to screw terminal in motor connection housing and to grounding bar in electrical control box.

**IMPORTANT!** These ground wires must be connected in control box to grounding bar that is connected to a good outside ground. MOTOR IS NOT SAFE UNLESS GROUNDED. **Installing Pump in Sump:** These pumps are usually installed in concrete or fiberglass basins with the lift-out rail system.

### WIRING DIAGRAMS

200 OR 575 VOLT - THREE PHASE