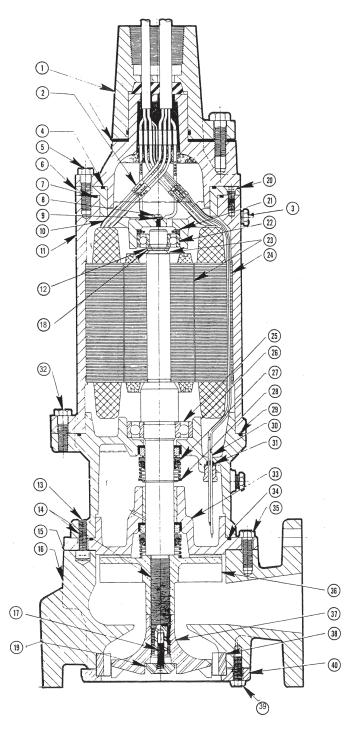

#### WG30 & WG50 SUBMERSIBLE GRINDER PUMPS PARTS LIST

Covers 3 & 5 HP – 1 & 3 Phase – For pumps manufactured after March 1986

| Ref. No. | Description                                          | Qty. | Part No.               |
|----------|------------------------------------------------------|------|------------------------|
|          | WG30 35' CORD ASSEMBLY 14-4                          | 1    | 22569B104              |
| 1        | WG30/50 35' CORD ASSEMBLY 10-4                       | 1    | 22569B031              |
|          | WG30/50 35' CORD ASSEMBLY 8-4 SOOW                   | 1    | 22569B032              |
|          | WG30/50 35' CORD ASSEMBLY 8-4 W                      | 1    | 22569B102              |
| 2        | CONNECTOR                                            | 3    | 12672A003              |
| 3        | PIPE PLUG, 1/4" NPT, HEX HD.                         | 2    | 05022A092              |
| 4        | 0-RING, 4-7/8" x 4-5/8" x 1/8"                       | 1    | 05876A123              |
| 5        | CAP SCREW, HEX HD., 7/16"-14 x 1-1/2"                | 4    | 19102A006              |
| 6        | CAP, UPPER BEARING                                   | 1    | 22590B000              |
| 7        | 0-RING, 5-1/2" x 5-1/4" x 1/8"                       | 1    | 05876A112              |
| 8        | MACHINE SCREW, #10-24 x 3/8" LG.                     | 1    | 05434A043              |
| 9        | LOCKWASHER, #10                                      | 1    | 06107A015              |
| 10       | TUBE, PLASTIC, 1-1/4" LG.                            | 2    | 10649A102              |
| 10       | TUBE, PLASTIC, 3" LG.                                | 2    | 10649A116              |
| 11       | HOUSING, MOTOR                                       | 1    | 22571D000              |
| 12       | WASHER, SUPPORT                                      | 1    | 05030A215              |
| 13       | CAP SCREW, SOCKET HD., 3/8"-16 x 1-1/4"              | 4    | 06106A027              |
| 14       | LUBRICANT, NEVER SEEZ®                               | 1    | 000064000              |
| 14       | CAT. NO. NSBT-8, 8 OZ. CAN                           | 1    | 22386A000              |
| 15       | GASKET, VELLUMOID                                    | 1    | 22581A000              |
| 16       | CASE, VOLUTE                                         | 1    | 22582D000              |
| 17       | MACHINE SCREW, SOCKET FLAT HD.,<br>5/16"-18 x 1-1/4" | 1    | 07597A021              |
| 18       | RING, RETAINING                                      | 1    | 12558A025              |
| 19       | RETAINER, IMPELLER                                   | 1    | 22585A000              |
| 20       | MACHINE SCREW, SOCKET FLAT HD.<br>5/16"-18 x 1"      | 2    | 07597A017              |
| 21       | WASHER, FINGER SPRING                                | 2    | 19331A006              |
| 22       | BEARING, BALL                                        | 1    | 08565A022              |
|          | ROTOR W/SHAFT                                        | 1    | See Chart              |
| 23       | SHAFT ONLY (FOR ALL 3 & 5 HP UNITS)                  | 1    | 22573C200              |
| 24       | STATOR                                               | 1    | See Chart              |
| 24       | BEARING, BALL                                        | 1    | 08565A023              |
| 25       | HOUSING, SEAL                                        | 1    | 22576D010              |
| 20       | SEAL, 1-1/4" SHAFT                                   | 2    | 22577A000              |
| 28       | RING, RETAINING                                      | 1    | 12558A008              |
| 20       | 0-RING, 7" x 6-3/4" x 1/8"                           | 1    | 05876A114              |
| 30       | ELECTRODE, WIRE                                      | 2    | 22578A100              |
| 30       | SEAL LEAK                                            | 1    | 25343A100              |
| 32       | CAP SCREW, HEX HD., 7/16"-14 x 2-1/4"                | 4    | 19102A023              |
| 33       | HOUSING, LOWER SEAL, W/BEARING                       | 1    | 22580C000              |
| 33       | 0-RING, 6" x 5-3/4" x 1/8"                           | 1    | 05876A113              |
| 35       | CAP SCREW, HEX HD., 7/16"-14 x 1-1/4"                | 4    | 06106A063              |
|          | IMPELLER, PUMP, 3 HP                                 | 1    | 22583B010              |
| 36       | IMPELLER, PUMP, 5 HP-30                              | 1    | 22583B010<br>22583B000 |
| 37       | IMPELLER, GRINDER                                    | 1    | 22583B000<br>22584C000 |
| 37       | RING, SHREDDING                                      | 1    | 22584C000<br>22586B000 |
| 30       | CAP SCREW, HEX HD., 3/8"-16 x 1"                     | 4    | 19101A010              |
| <u> </u> | CLAMP, SHREDDING RING                                | 4    | 22587C000              |
| 40       | טבאואוו, טרותבטטוואט חוואט                           |      | 223070000              |

| Dump Cat No   | 23 Rotor w/Shaft | (24) Stator Only | Ctator w/llouging |
|---------------|------------------|------------------|-------------------|
| Pump Cat. No. | 0 11 11 11       | <u> </u>         | Stator w/Housing  |
| WG30-01       | 22572C103        | 22574C218        | 22571D44SK        |
| WG30-21       | 22572C103        | 22574C200        | 22571D220K        |
| WG30-03       | 22572C102        | 22574C201        | 22571D225K        |
| WG30-23       | 22572C102        | 22574C202        | 225710231K        |
| WG30-43       | 22572C102        | 22574C202        | 22571D231K        |
| WG30-53       | 22572C102        | 22574C204        | 22571D240K        |
| WG50-01       | 22572C103        | 22574C218        | 22571D445K        |
| WG50-21       | 22572C103        | 22574C200        | 225710220K        |
| WG50-03       | 22572C102        | 22574C201        | 22571D225K        |
| WG50-23       | 22572C102        | 22574C202        | 225710231K        |
| WG50-43       | 22572C102        | 22574C202        | 22571D231K        |
| WG50-53       | 22572C102        | 22574C204        | 22571D240K        |