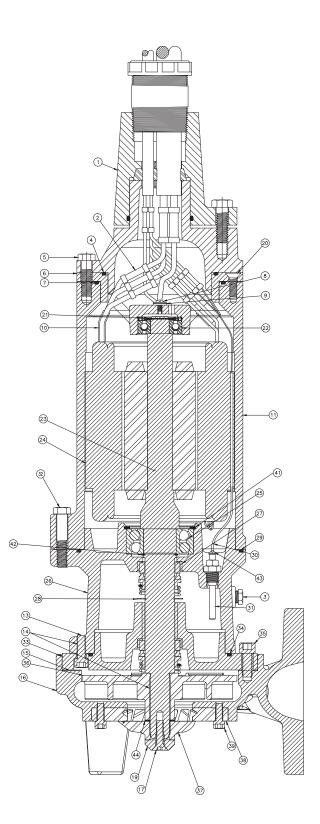

#### DISASSEMBLY OF STATIONARY CUTTER PLATE AND ROTATING CUTTER: VS and VH SERIES

- Remove retaining washer and screw from end of shaft. A screwdriver can be used to hold the shaft in place by wedging it between one of the four socket head cap screws and the rotating cutter while loosening the screw.
- 2. Using a rubber mallet, or soft metal hammer, bump rotating cutter in counterclockwise direction as thread is right-hand. Unthread rotating cutter from shaft. Be careful to not lose ring shims that space the rotating cutter from the stationary cutter plate.
- 3. Remove four socket head cap screws holding the stationary cutter plate to the volute. Remove stationary cutter from volute. If stationary cutter is stuck, the socket head cap screws can be threaded into tapped back-off holes in plate. Tighten screws to remove plate from volute.
- 4. Inspect rotating cutter and stationary cutter plate for wear and replace if worn.

- 5. Make sure pocket in volute is clean and reinstall stationary cutter plate using the four socket head cap screws. Apply blue Loctite® to the threads. Do not overtighten cap screws.
- 6. Replace ring shims (if removed from the shaft) and thread rotating cutter onto shaft. Make sure threads on shaft are clean and use Never-Seez® or other graphite compound on threads before replacing rotating cutter.
- 7. Using a rubber mallet, or soft metal hammer, bump rotating cutter in clockwise direction to make sure it is seated on the impeller.
- 8. To ensure proper operation of the cutter mechanism, the gap between the stationary cutter plate and rotating cutter must be no more than .010". To check the gap use a .010" feeler gauge. If the .010" feeler gauge does not fit between the surface of the stationary cutter and rotating cutter and the motor shaft turns freely, the gap is set correctly. If the .010" feeler gauge fits between the surfaces, shims must be removed to close the gap.
- 9. Replace retaining washer and screw in the end of the shaft. Be sure screw is tight. A screwdriver can be used to hold the shaft in place by wedging it between one of the four socket head cap screws and the rotating cutter while tightening the screw.
- 10. Be sure shaft turns freely after reassembly. Some drag will occur due to the seal, but there should be no binding or tight spots when turning the rotating cutter.
- 11. If rotating cutter rubs or drags on stationary cutter plate, recheck gap and re-shim rotating cutter.