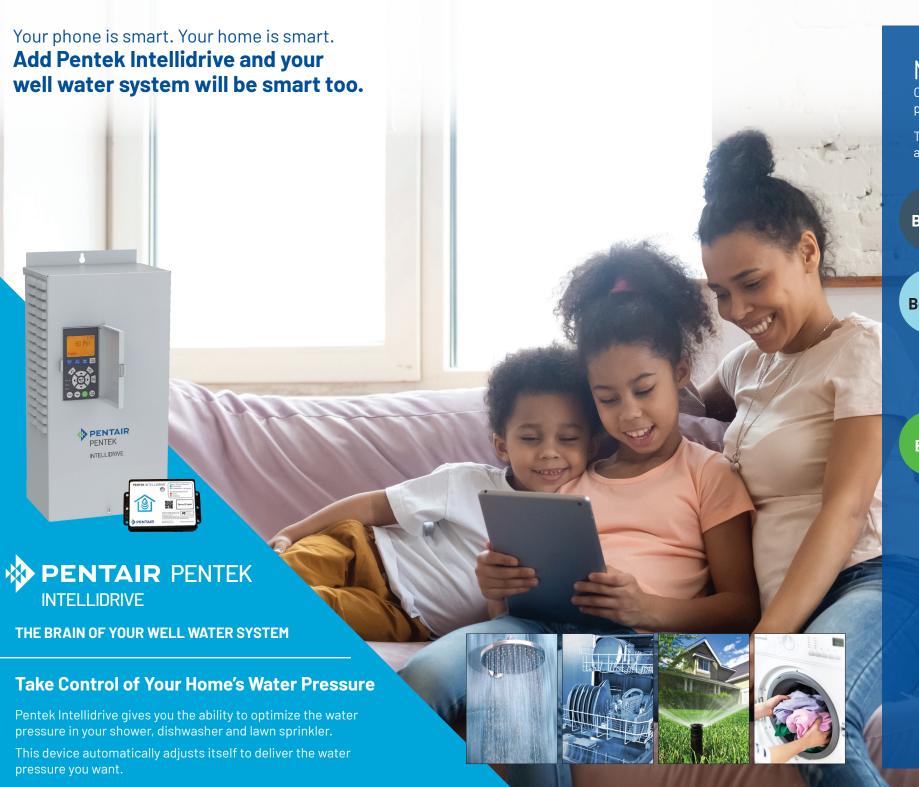

# UPGRADE YOUR HOME'S MOST IMPORTANT APPLIANCE

Today's homes are getting smarter every day, providing you with the dependability and performance you demand. Enjoy a great shower with constant water pressure. With Pentair Pentek Intellidrive, the power and control are yours.

- Increased protection
- More control over your water pressure
- Constant connectivity with Pentair Home App, alerting you of problems with your system

## BE IN CONTROL WITH CONSTANT CONNECTION.

Monitor your well water system at any given moment with most mobile devices. Whether you're home or away, 24 hours a day, 7 days a week, Pentair Home App puts the power of connectivity at your fingertips and lets you be in charge.